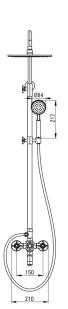

## TEMISTO Shower column, with bathtub mixer

**Product code:** NAC\_01QT **EAN:** 5908212084281

Color: chrome
Warranty [years]: 5

| Shower columns                   |                        |
|----------------------------------|------------------------|
| Finish                           | chrome                 |
| Mixer                            | Yes                    |
| Rain head height adjustment      | Yes                    |
| Bar height adjustment from [mm]  | 900                    |
| Bar height adjustment up to [mm] | 1550                   |
| Rod                              |                        |
| Material                         | steel 304              |
| Additional features              | adjustable shower head |
|                                  | angle                  |
| Shower head                      |                        |
| Shape                            | round                  |
| Material                         | brass                  |
| Thickness                        | 9.7                    |
| Diameter [mm]                    | 250                    |
| Anti-calc                        | Yes                    |
| Number of functions              | 1                      |
| Stream type                      | rain                   |
| -                                |                        |
| Hand showers                     | 4                      |
| Number of functions              | 1<br>Yes               |
| Anti-calc                        |                        |
| Stream type                      | rain                   |
| Hoses                            |                        |
| Length [mm]                      | 1500                   |
| Braid type                       | double braided         |
| Braid material                   | stainless steel        |
| Anti-twist                       | 2                      |
| Spouts                           |                        |
| Spout type                       | still                  |
| Range of shower/ bath spout [mm] | 172                    |
| Aerator                          | Yes                    |
|                                  | -                      |
| Function switch                  |                        |
| Switch type                      | ceramic mechanical     |
| Mixer                            |                        |
| Mixer type                       | two-handle, mixer      |
|                                  |                        |