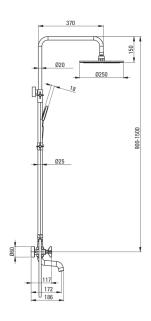

## TEMISTO Shower column, with bathtub mixer

**Product code:** NAC\_01QT **EAN:** 5908212084281

Color: chrome
Warranty [years]: 5

| Shower columns                   |                        |
|----------------------------------|------------------------|
| Finish                           | chrome                 |
| Mixer                            | Yes                    |
| Rain head height adjustment      | Yes                    |
| Bar height adjustment from [mm]  | 900                    |
| Bar height adjustment up to [mm] | 1550                   |
| Rod                              |                        |
| Material                         | steel 304              |
| Additional features              | adjustable shower head |
|                                  | angle                  |
| Shower head                      |                        |
| Shape                            | round                  |
| Material                         | brass                  |
| Thickness                        | 9.7                    |
| Diameter [mm]                    | 250                    |
| Anti-calc                        | Yes                    |
| Number of functions              | 1                      |
| Stream type                      | rain                   |
| -                                |                        |
| Hand showers                     | 4                      |
| Number of functions              | 1<br>Yes               |
| Anti-calc                        |                        |
| Stream type                      | rain                   |
| Hoses                            |                        |
| Length [mm]                      | 1500                   |
| Braid type                       | double braided         |
| Braid material                   | stainless steel        |
| Anti-twist                       | 2                      |
| Spouts                           |                        |
| Spout type                       | still                  |
| Range of shower/ bath spout [mm] | 172                    |
| Aerator                          | Yes                    |
|                                  | -                      |
| Function switch                  |                        |
| Switch type                      | ceramic mechanical     |
| Mixer                            |                        |
| Mixer type                       | two-handle, mixer      |
|                                  |                        |