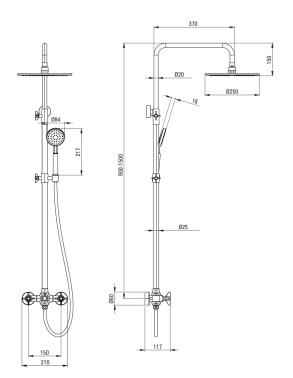

## Shower column, with shower mixer

Product code: NAC\_N4QT EAN: 5908212084328

Color: nero

Warranty [years]: 5

| Shower columns Finish            | nero            |
|----------------------------------|-----------------|
| Mixer                            | Yes             |
| Rain head height adjustment      | Yes             |
| Bar height adjustment from [mm]  | 900             |
| Bar height adjustment up to [mm] | 1500            |
| Rod                              |                 |
| Material                         | steel 304       |
| Chamashaad                       |                 |
| Shower head                      | round           |
| Shape<br>Material                | brass           |
| Diameter [mm]                    | 250             |
| Anti-calc                        | Yes             |
| Number of functions              | 1               |
| Stream type                      | rain            |
| _ ·                              |                 |
| Hand showers                     | 1               |
| Number of functions              | '               |
| Anti-calc                        | Yes             |
| Stream type                      | rain            |
| Hoses                            |                 |
| Length [mm]                      | 1500            |
| Braid type                       | double braided  |
| Braid material                   | stainless steel |
| Anti-twist                       | 2               |
| Function switch                  |                 |
| Switch type                      | mechanical      |
| <u>.</u>                         |                 |
| Mixer                            |                 |