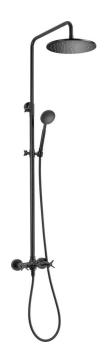

## Shower column, with shower mixer

Product code: NAC\_N4QT EAN: 5908212084328

Color: nero

Warranty [years]: 5

| Shower columns Finish            | nero            |
|----------------------------------|-----------------|
| Mixer                            | Yes             |
| Rain head height adjustment      | Yes             |
| Bar height adjustment from [mm]  | 900             |
| Bar height adjustment up to [mm] | 1500            |
| Rod                              |                 |
| Material                         | steel 304       |
| Chamashaad                       |                 |
| Shower head                      | round           |
| Shape<br>Material                | brass           |
| Diameter [mm]                    | 250             |
| Anti-calc                        | Yes             |
| Number of functions              | 1               |
| Stream type                      | rain            |
| _ ·                              |                 |
| Hand showers                     | 1               |
| Number of functions              | '               |
| Anti-calc                        | Yes             |
| Stream type                      | rain            |
| Hoses                            |                 |
| Length [mm]                      | 1500            |
| Braid type                       | double braided  |
| Braid material                   | stainless steel |
| Anti-twist                       | 2               |
| Function switch                  |                 |
| Switch type                      | mechanical      |
| <u>.</u>                         |                 |
| Mixer                            |                 |

## Features:

Mixer type

- Steel bar
- Durable and easy-to-clean coating
- Only the best materials, the quality of which has been confirmed by laboratory tests

two-handle

- Adjustable spacing of the fasteners, for easy bar installation on existing holes
- Anti-calc system facilitating the removal of limescale deposits
- Dedicated cleaning agent, safe for cleaned surfaces
- Adjustable rain shower height
- Design that connects the past with the future
- Hand-crafted elements
- Innovative, durable and easy to clean Nero coating
- The mixer body is made of the highest quality brass