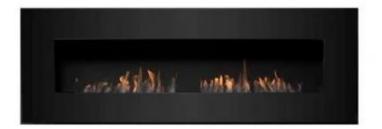

# **ICON FIRES NERO 1750 WALL FIRE - BLACK**

BIO-70-205

Large and refined bioethanol fireplace in black. The orange flames are a nice contrast to the black fireplace, making it beautiful to look at.