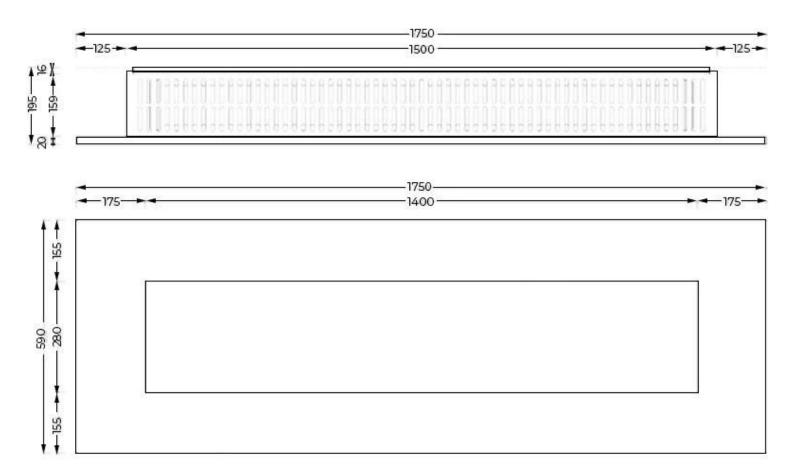

## Size

| Depth        | 19,5 cm |
|--------------|---------|
| Height       | 59 cm   |
| Length/Width | 175 cm  |
| Weight       | 77 kg   |