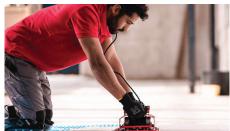

## **ELECTRIC THUMPING SYSTEM**

Ref. 18948

- Electric thumping system for slab and large tiles.
- Improves adhesion removing air pockets between substrate and tile.
- Indicated for use in tiled floors and walls

- $\cdot$  Compact and light design with only 4.8Kg weight, to facilitate vertical jobs
- $\cdot$  Floating chassis with vibration reduction system for greater user comfort
- · Contact board anti-marks.
- Easily exchangeable. Easy to use tool with double ergonomic grip.