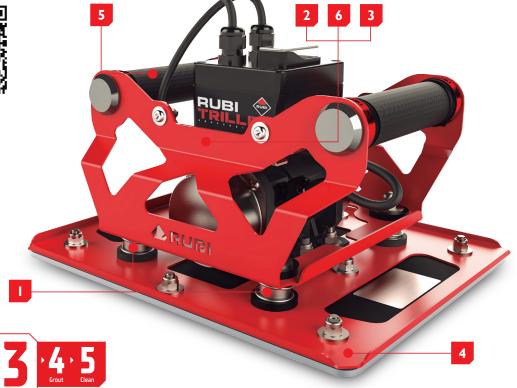

## **ELECTRIC THUMPING SYSTEM**

Ref. 18948

- Electric thumping system for slab and large tiles.
- Improves adhesion removing air pockets between substrate and tile.
- Indicated for use in tiled floors and walls

- $\cdot$  Compact and light design with only 4.8Kg weight, to facilitate vertical jobs
- $\cdot$  Floating chassis with vibration reduction system for greater user comfort
- · Contact board anti-marks.
- Easily exchangeable. Easy to use tool with double ergonomic grip.