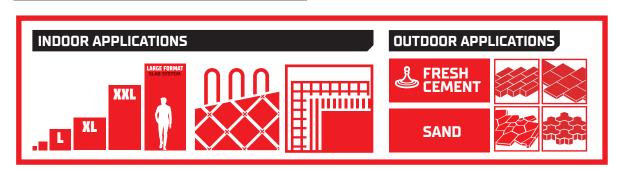

## **ELECTRIC THUMPING SYSTEM**

Ref. 18948

- Electric thumping system for slab and large tiles.
- Improves adhesion removing air pockets between substrate and tile.
- Indicated for use in tiled floors and walls

- $\cdot$  Compact and light design with only 4.8Kg weight, to facilitate vertical jobs
- $\cdot$  Floating chassis with vibration reduction system for greater user comfort
- · Contact board anti-marks.
- Easily exchangeable. Easy to use tool with double ergonomic grip.