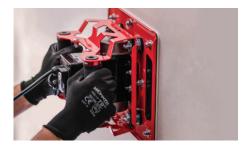

## **ELECTRIC THUMPING SYSTEM**

Ref. 18948

- Electric thumping system for slab and large tiles.
- Improves adhesion removing air pockets between substrate and tile.
- Indicated for use in tiled floors and walls

- $\cdot$  Compact and light design with only 4.8Kg weight, to facilitate vertical jobs
- $\cdot$  Floating chassis with vibration reduction system for greater user comfort
- · Contact board anti-marks.
- Easily exchangeable. Easy to use tool with double ergonomic grip.