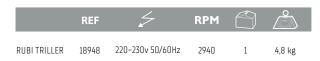

## **ELECTRIC THUMPING SYSTEM**

Ref. 18948

- Electric thumping system for slab and large tiles.
- Improves adhesion removing air pockets between substrate and tile.
- Indicated for use in tiled floors and walls

- $\cdot$  Compact and light design with only 4.8Kg weight, to facilitate vertical jobs
- $\cdot$  Floating chassis with vibration reduction system for greater user comfort
- · Contact board anti-marks.
- Easily exchangeable. Easy to use tool with double ergonomic grip.