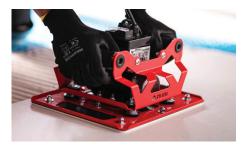

## **ELECTRIC THUMPING SYSTEM**

Ref. 18948

- Electric thumping system for slab and large tiles.
- Improves adhesion removing air pockets between substrate and tile.
- Indicated for use in tiled floors and walls

- $\cdot$  Compact and light design with only 4.8Kg weight, to facilitate vertical jobs
- $\cdot$  Floating chassis with vibration reduction system for greater user comfort
- · Contact board anti-marks.
- Easily exchangeable. Easy to use tool with double ergonomic grip.