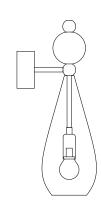

## PRODUCT DATA SHEET

WIRE:

Lamp (glass): Ø=12,50cm D=20cm, from wall

H=40cm

Wall cup: Ø8,80cm

H=4cm

PRODUCT: SMYKKE WALL LAMP

PRODUCT NUMBER: LA101150W

DESCRIPTION: Smykke wall lamp, crystal drop and chameleon ball, gold, Ø20CM

TYPE: Wall Lamp

EAN CODE: 5711863111059

COUNTRY OF ORIGIN: Denmark
CUSTOMS TARIFF CODE: 9405.40.9500

MATERIALS: Mouthblown crystal drop and obsidian ball, shiny gold metal piping

and balls, E14

black bakelite fitting, gold finish metal wall cup. Round plastic cord 2x0,75mm2 (internal wire only)

CLASS: 1 IP20 Voltage 220V-240V - 50Hz

ENERGY CLASS: All Classes

BULB: E14 max 25W, LED - CFL - I

WEIGHT: Net weight: 1,7kgs

Weight incl packaging: 2,7kgs

Dimensions, incl packaging: 50cm x 29cm x 29cm