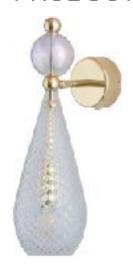

## PRODUCT DATA SHEET

WIRE:

Lamp (glass): Ø=12,50cm D=20cm, from wall

H=40cm

Wall cup: Ø8,80cm

H=4cm

PRODUCT: SMYKKE WALL LAMP

PRODUCT NUMBER: LA101150W

DESCRIPTION: Smykke wall lamp, crystal drop and chameleon ball, gold, Ø20CM

TYPE: Wall Lamp

EAN CODE: 5711863111059

COUNTRY OF ORIGIN: Denmark
CUSTOMS TARIFF CODE: 9405.40.9500

MATERIALS: Mouthblown crystal drop and obsidian ball, shiny gold metal piping

and balls, E14

black bakelite fitting, gold finish metal wall cup. Round plastic cord 2x0,75mm2 (internal wire only)

CLASS: 1 IP20 Voltage 220V-240V - 50Hz

ENERGY CLASS: All Classes

BULB: E14 max 25W, LED - CFL - I

WEIGHT: Net weight: 1,7kgs

Weight incl packaging: 2,7kgs

Dimensions, incl packaging: 50cm x 29cm x 29cm