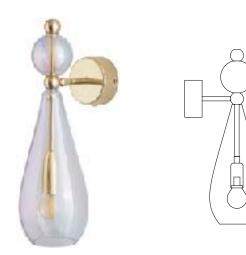

## PRODUCT DATA SHEET

Lamp (glass):  $\emptyset$ =12,50cm D=20cm, from wall

H=40cm

Wall cup: Ø8,80cm

H=4cm

PRODUCT: SMYKKE WALL LAMP

PRODUCT NUMBER: LA101145W

DESCRIPTION: Smykke wall lamp, chameleon with gold, Ø20CM

TYPE: Wall Lamp

EAN CODE: 5711863110953

COUNTRY OF ORIGIN: Denmark
CUSTOMS TARIFF CODE: 9405.40.9500

MATERIALS: Mouthblown glass drop and ball, shiny gold metal piping and balls,

E14 black bakelite fitting, gold finish metal wall cup.

WIRE: Round plastic cord 2x0,75mm2 (internal wire only)

CLASS: 1 IP20 Voltage 220V-240V - 50Hz

ENERGY CLASS: All Classes

BULB: E14 max 25W, LED - CFL - I

WEIGHT: Net weight: 1,0kgs

Weight incl packaging: 2,0kgs