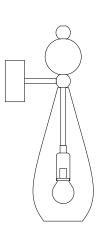

## **Technical information**

Smykke Wall Lamp Ø12,5

IP20

E14, max 25W

(4, p) (5, p) (6, p) (7, p) (7

This lamp must be fitted and installed by a qualified electrician to avoid hazard.

In some countries, electrical installation work may only be carried out by an authorised electrical contractor.