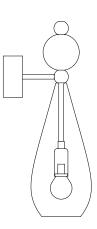

## **Technical information**

Smykke Wall Lamp Ø12.5

IP20

E14, max 25W

This lamp must be fitted and installed by a qualified electrician to avoid hazard.

In some countries, electrical installation work may only be carried out by an authorised electrical contractor.