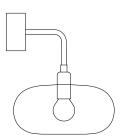

## **Technical information**

Horizon Wall Lamp Ø21

IP20

E14, max 25W

This lamp must be fitted and installed by a qualified electrician to avoid hazard.

In some countries, electrical installation work may only be carried out by an authorised electrical contractor.