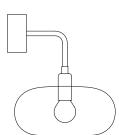

## **Technical information**

Horizon Wall Lamp Ø21

IP20

E14, max 25W

This lamp must be fitted and installed by a qualified electrician to avoid hazard.

In some countries, electrical installation work may only be carried out by an authorised electrical contractor.