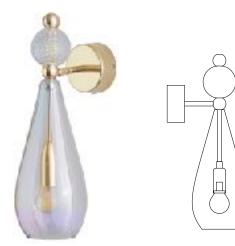

## EBB&FLOW

Lamp (glass): Ø=12,50cm D=20cm, from wall H=40cm

Wall cup: Ø8,80cm H=4cm

## SMYKKE WALL LAMP

LA101155W Smykke wall lamp, chameleon drop and crystal ball, gold, Ø20CM Wall Lamp

5711863111158 Denmark 9405.40.9500

Mouthblown golden smoke glass drop and crystal ball, shiny gold metal piping and balls, E14 black bakelite fitting, gold finish metal wall cup. Round plastic cord 2x0,75mm2 (internal wire only)