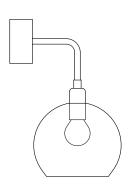

## **Technical information**

Rowan Wall Lamp Ø15,5

IP20

E14, max 25W

This lamp must be fitted and installed by a qualified electrician to avoid hazard.

In some countries, electrical installation work may only be carried out by an authorised electrical contractor.