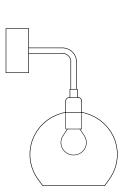

## **Technical information**

Rowan Wall Lamp Ø15,5

IP20

E14, max 25W

This lamp must be fitted and installed by a qualified electrician to avoid hazard.

In some countries, electrical installation work may only be carried out by an authorised electrical contractor.