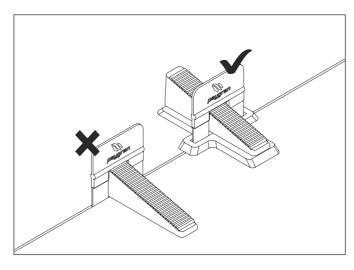

### When do you need to use the supplement?

Wedge-bases have been made to extend the functionalities of our system allowing us to work with thicknesses from 3 to 5mm. Use it in thicknesses lower than 5 mm and in thicknesses from 16 to 20mm. Place the clips under the wedge, allowing the wedge to be centered and providing a larger support surface.