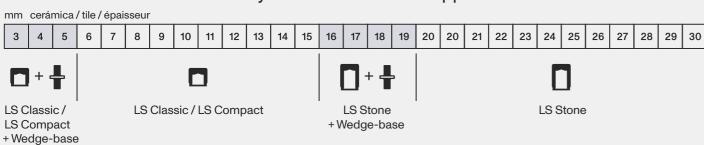

### When do you need to use the supplement?

Wedge-bases have been made to extend the functionalities of our system allowing us to work with thicknesses from 3 to 5mm. Use it in thicknesses lower than 5 mm and in thicknesses from 16 to 20mm. Place the clips under the wedge, allowing the wedge to be centered and providing a larger support surface.

Essential in cladding as they are very delicate pieces. When using it on the tool scale bar, add 4 mm to the piece thickness. It is compatible with all our models of wedges.

|           |                                    | PACKING |             |       |             |
|-----------|------------------------------------|---------|-------------|-------|-------------|
| REF.      | ARTICLE                            | 茶       |             | Kg    | 1 2 3 4 5 6 |
| 03010700E | LS Accesories Wedge-Clip 100 units | 40      | 582×400×385 | 17,44 | 84254020853 |