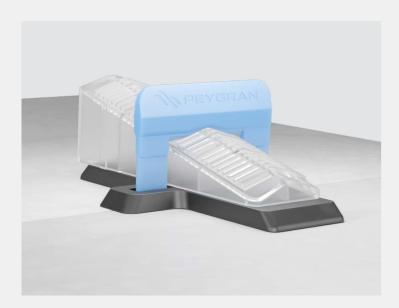

Essential in cladding as they are very delicate pieces. When using it on the tool scale bar, add 4 mm to the piece thickness. It is compatible with all our models of wedges.

|           |                                    | PACKING |             |       |             |
|-----------|------------------------------------|---------|-------------|-------|-------------|
| REF.      | ARTICLE                            | 茶       |             | Kg    | 1 2 3 4 5 6 |
| 03010700E | LS Accesories Wedge-Clip 100 units | 40      | 582×400×385 | 17,44 | 84254020853 |