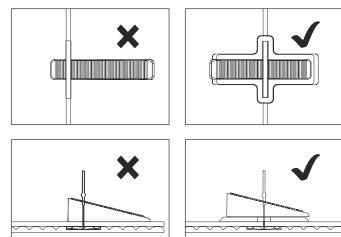

### When do you need to use the supplement?

Wedge-bases have been made to extend the functionalities of our system allowing us to work with thicknesses from 3 to 5mm. Use it in thicknesses lower than 5 mm and in thicknesses from 16 to 20mm. Place the clips under the wedge, allowing the wedge to be centered and providing a larger support surface.

Essential in cladding as they are very delicate pieces. When using it on the tool scale bar, add 4 mm to the piece thickness. It is compatible with all our models of wedges.

|           |                                    | PACKING |             |       |             |
|-----------|------------------------------------|---------|-------------|-------|-------------|
| REF.      | ARTICLE                            | 茶       |             | Kg    | 1 2 3 4 5 6 |
| 03010700E | LS Accesories Wedge-Clip 100 units | 40      | 582×400×385 | 17,44 | 84254020853 |