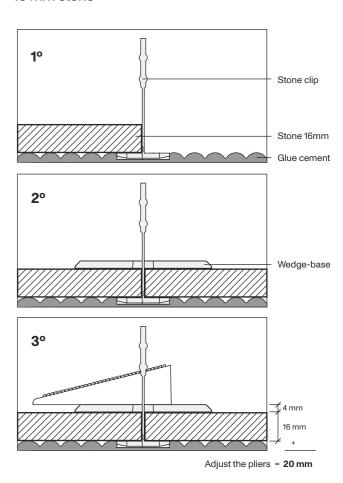

m 16 to 20mm. Place the clips under the wedge, allowing the wedge to be centered and providing a larger support surface.

Essential in cladding as they are very delicate pieces. When using it on the tool scale bar, add 4 mm to the piece thickness. It is compatible with all our models of wedges.

|           |                                    | PACKING |             |       |             |
|-----------|------------------------------------|---------|-------------|-------|-------------|
| REF.      | ARTICLE                            | 茶       |             | Kg    | 1 2 3 4 5 6 |
| 03010700E | LS Accesories Wedge-Clip 100 units | 40      | 582×400×385 | 17,44 | 84254020853 |

## Installation





## **SLIM format** (3 to 5 mm)

4 mm ceramic



### STONE format (16 to 19 mm)

16 mm stone