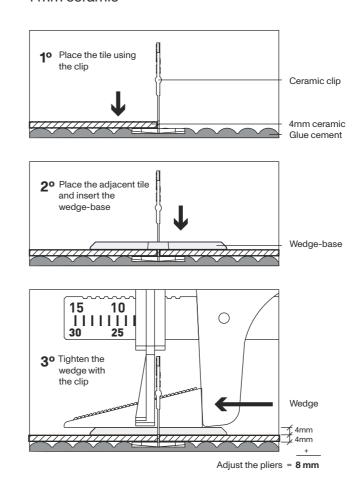

cknesses lower than 5 mm and in thicknesses from 16 to 20mm. Place the clips under the wedge, allowing the wedge to be centered and providing a larger support surface.

Essential in cladding as they are very delicate pieces. When using it on the tool scale bar, add 4 mm to the piece thickness. It is compatible with all our models of wedges.

|           |                                    | PACKING |             |       |             |
|-----------|------------------------------------|---------|-------------|-------|-------------|
| REF.      | ARTICLE                            | 茶       |             | Kg    | 1 2 3 4 5 6 |
| 03010700E | LS Accesories Wedge-Clip 100 units | 40      | 582×400×385 | 17,44 | 84254020853 |

## Installation





## **SLIM format** (3 to 5 mm)

4 mm ceramic



### STONE format (16 to 19 mm)

16 mm stone