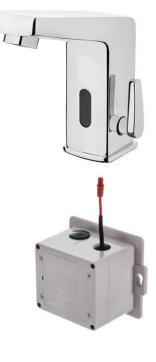

## SENSOR Washbasin tap, contactless

## Features:

• The mixer body is made of the highest quality brass

- · Contactless tap with a motion sensor
- The mixer is equipped with a stream aerator
- The mounting sleeve facilitates the installation of the mixer
- 45 cm connection hoses included
- Z flow class (4-9 l/min) allowing for water consumption reduction
- The mixer is equipped with non-return valves so that the mixed water does not flow back into the installation
- Only the best materials, the quality of which has been confirmed by laboratory tests
- The mixer is manufactured in Poland, with the utmost care for product quality.
- The offer includes a cleaning agent for fixtures in all colors