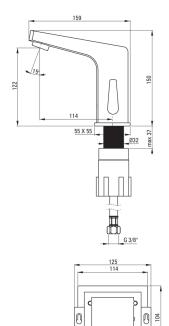

## Міхег

| Finish                 | chrome           |
|------------------------|------------------|
| Mixer type             | sensor, mixer    |
| Installation method    | standing         |
| Flow class [l/min]     | Z - 4-9 l/min    |
| Acoustic group [db]    | II (20 < x ≤ 30) |
| Check valves           | Yes              |
| Spout                  |                  |
| Spout type             | still            |
| Mixer spout range [mm] | 114              |
| Material               | brass            |
| Aerator                |                  |
|                        | babaucamb        |
| Aerator type           | honeycomb        |
| Aerator size           | M24              |
| Connecting hose        |                  |
| Length [mm]            | 450              |
| Installation thread    | 1/2"             |
| Connection thread      | M10              |