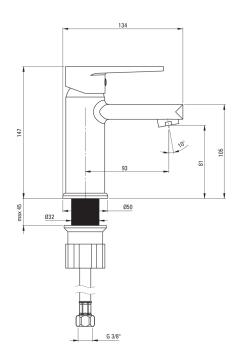

## тиво Washbasin tap

**Product code**: BUT\_020M **EAN**: 5907650812791

**Color:** chrome **Warranty [years]:** 7

| Mixer                  |                      |
|------------------------|----------------------|
| Finish                 | chrome               |
| Mixer type             | single-handle, mixer |
| Installation method    | standing             |
| Flow class [l/min]     | Z - 4-9 l/min        |
| Acoustic group [db]    | I (x ≤ 20)           |
| Mixer cartridge        |                      |
| Ceramic cartridge size | 35 mm                |
| Spout                  |                      |
| Spout type             | still                |
| Material               | brass                |
| Aerator                |                      |
| Aerator type           | honeycomb            |
| Aerator size           | M24                  |
| Connecting hose        |                      |
| Length [mm]            | 450                  |
| Installation thread    | 3/8"                 |
| Connection thread      | M10                  |