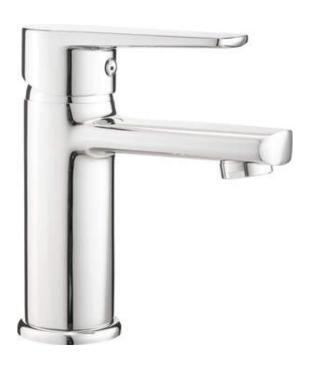

## тиво Washbasin tap

**Product code**: BUT\_020M **EAN**: 5907650812791

**Color:** chrome **Warranty [years]:** 7

| Mixer                  |                      |
|------------------------|----------------------|
| Finish                 | chrome               |
| Mixer type             | single-handle, mixer |
| Installation method    | standing             |
| Flow class [l/min]     | Z - 4-9 l/min        |
| Acoustic group [db]    | I (x ≤ 20)           |
| Mixer cartridge        |                      |
| Ceramic cartridge size | 35 mm                |
| Spout                  |                      |
| Spout type             | still                |
| Material               | brass                |
| Aerator                |                      |
| Aerator type           | honeycomb            |
| Aerator size           | M24                  |
| Connecting hose        |                      |
| Length [mm]            | 450                  |
| Installation thread    | 3/8"                 |
| Connection thread      | M10                  |

## Features:

- The mixer is equipped with a stream aerator
- Only the best materials, the quality of which has been confirmed by laboratory tests
- 45 cm connection hoses included
- \* The mixer body is made of the highest quality brass
- \* Z flow class (4-9 l/min) allowing for water consumption reduction
- The offer includes a cleaning agent for fixtures in all colors