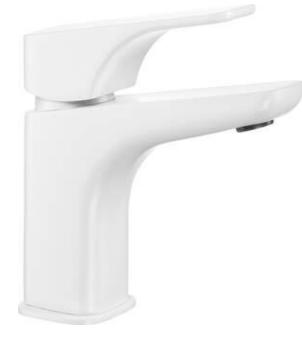

## ніасумт Washbasin tap

Product code: BQH\_A20M EAN: 5908212086841 Color: bianco Warranty [years]: 7

## Features:

• The mixer body is made of the highest quality brass

- The mixer is equipped with a stream aerator
- The movable aerator allows you to direct the water stream
- Two-step ECO-click cartridge, allowing to reduce the water flow below 5 l/min
- 45 cm connection hoses included
- Z flow class (4-9 l/min) allowing for water consumption reduction
- Innovative and durable Bianco coating
- Modern design with a hint of timelessness
- Dedicated cleaning agent, safe for cleaned surfaces
- Only the best materials, the quality of which has been confirmed by laboratory tests
- The offer includes a cleaning agent for fixtures in all colors