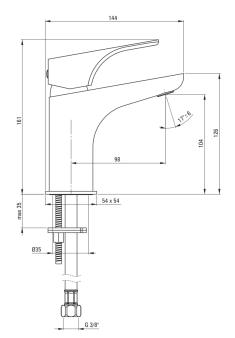

## Міхег

| I IIACI                |                      |
|------------------------|----------------------|
| Finish                 | bianco               |
| Mixer type             | single-handle, mixer |
| Installation method    | standing             |
| Flow class [l/min]     | Z - 4-9 l/min        |
| Acoustic group [db]    | l (x ≤ 20)           |
| Mixer cartridge        |                      |
| Ceramic cartridge size | 35 mm                |
| Eco-click cartridge    | Yes                  |
| Spout                  |                      |
| Spout type             | still                |
| Mixer spout range [mm] | 98                   |
| Material               | brass                |
| Aerator                |                      |
| Aerator type           | swivel, flat         |
| Aerator size           | M24                  |
| Connecting hose        |                      |
| Length [mm]            | 450                  |
| Installation thread    | 3/8"                 |
| Connection thread      | M8                   |
|                        |                      |