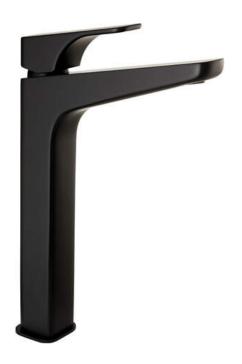

## HIACYNT Washbasin tap, tall

**Product code:** BQH\_N20N **EAN:** 5907650811060

Color: nero

Warranty [years]: 7

| Mixer                                                                   |                                   |
|-------------------------------------------------------------------------|-----------------------------------|
| Finish                                                                  | nero                              |
| Mixer type                                                              | single-handle, mixer              |
| Installation method                                                     | standing                          |
| Flow class [l/min]                                                      | Z - 4-9 V/min                     |
| Acoustic group [db]                                                     | I (x ≤ 20)                        |
| Mixer cartridge                                                         |                                   |
| Ceramic cartridge size                                                  | 35 mm                             |
| Spout                                                                   |                                   |
| Spoot                                                                   |                                   |
| Spout type                                                              | still                             |
| ·                                                                       | still<br>brass                    |
| Spout type                                                              |                                   |
| Spout type<br>Material                                                  |                                   |
| Spout type Material  Aerator                                            | brass                             |
| Spout type Material  Aerator Aerator type                               | brass<br>swivel, honeycomb        |
| Spout type Material  Aerator Aerator type Aerator size                  | brass<br>swivel, honeycomb        |
| Spout type Material  Aerator Aerator type Aerator size  Connecting hose | brass<br>swivel, honeycomb<br>M24 |

## Features:

- The mixer body is made of the highest quality brass
- Modern design with a hint of timelessness
- The mixer is equipped with a stream aerator
- The movable aerator allows you to direct the water stream
- The mounting sleeve facilitates the installation of the mixer
- 45 cm connection hoses included
- \* Z flow class (4-9 Vmin) allowing for water consumption reduction
- Innovative, durable and easy to clean Nero coating
- \* Dedicated cleaning agent, safe for cleaned surfaces
- Only the best materials, the quality of which has been confirmed by laboratory tests
- The offer includes a cleaning agent for fixtures in all colors