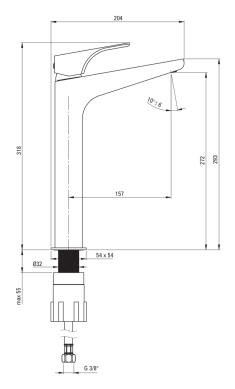

## HIACYNT Washbasin tap, tall

**Product code:** BQH\_N20N **EAN:** 5907650811060

Color: nero

Warranty [years]: 7

| Mixer                                                                   |                                   |
|-------------------------------------------------------------------------|-----------------------------------|
| Finish                                                                  | nero                              |
| Mixer type                                                              | single-handle, mixer              |
| Installation method                                                     | standing                          |
| Flow class [l/min]                                                      | Z - 4-9 V/min                     |
| Acoustic group [db]                                                     | I (x ≤ 20)                        |
| Mixer cartridge                                                         |                                   |
| Ceramic cartridge size                                                  | 35 mm                             |
| Spout                                                                   |                                   |
| Spoot                                                                   |                                   |
| Spout type                                                              | still                             |
| ·                                                                       | still<br>brass                    |
| Spout type                                                              |                                   |
| Spout type<br>Material                                                  |                                   |
| Spout type Material  Aerator                                            | brass                             |
| Spout type Material  Aerator Aerator type                               | brass<br>swivel, honeycomb        |
| Spout type Material  Aerator Aerator type Aerator size                  | brass<br>swivel, honeycomb        |
| Spout type Material  Aerator Aerator type Aerator size  Connecting hose | brass<br>swivel, honeycomb<br>M24 |