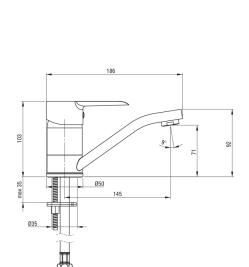

## Washbasin tap

**Product code**: BFC\_026M **EAN**: 5908212083697

Color: chrome
Warranty [years]: 7

| Mixer                  |                      |
|------------------------|----------------------|
| Finish                 | chrome               |
| Mixer type             | single-handle, mixer |
| Installation method    | standing             |
| Acoustic group [db]    | I (x ≤ 20)           |
| Mixer cartridge        |                      |
| Ceramic cartridge size | 40 mm                |
| Spout                  |                      |
| Spout type             | swivel               |
| Mixer spout range [mm] | 145                  |
| Material               | stainless steel      |
| Aerator                |                      |
| Aerator type           | honeycomb            |
| Aerator size           | M24                  |
| Connecting hose        |                      |
| Length [mm]            | 450                  |
| Installation thread    | 3/8"                 |