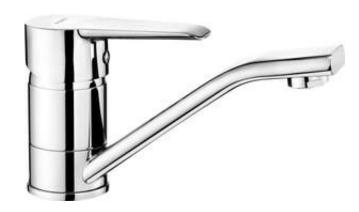

## Washbasin tap

**Product code**: BFC\_026M **EAN**: 5908212083697

Color: chrome
Warranty [years]: 7

| Mixer                  |                      |
|------------------------|----------------------|
| Finish                 | chrome               |
| Mixer type             | single-handle, mixer |
| Installation method    | standing             |
| Acoustic group [db]    | I (x ≤ 20)           |
| Mixer cartridge        |                      |
| Ceramic cartridge size | 40 mm                |
| Spout                  |                      |
| Spout type             | swivel               |
| Mixer spout range [mm] | 145                  |
| Material               | stainless steel      |
| Aerator                |                      |
| Aerator type           | honeycomb            |
| Aerator size           | M24                  |
| Connecting hose        |                      |
| Length [mm]            | 450                  |
| Installation thread    | 3/8"                 |

## Features:

Connection thread

- The mixer body is made of the highest quality brass
- The mixer is equipped with a stream aerator
- The swivel spout improves the comfort of use
- 45 cm connection hoses included
- Only the best materials, the quality of which has been confirmed by laboratory tests
- The offer includes a cleaning agent for fixtures in all colors