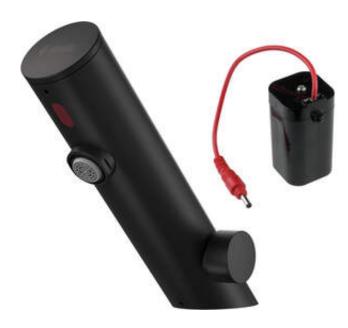

## Washbasin tap, contactless

**Product code:** BQR\_N29R **EAN:** 5907650819745

Color: nero

Warranty [years]: 7

| Mixer                                      |                         |
|--------------------------------------------|-------------------------|
| Finish                                     | nero                    |
| Mixer type                                 | sensor                  |
| Installation method                        | standing                |
| Acoustic group [db]                        | I (x ≤ 20)              |
| Spout                                      |                         |
| Mixer spout range [mm]                     | 110                     |
|                                            |                         |
| Aerator                                    |                         |
| <b>Aerator</b> Aerator type                | swivel, silicone        |
|                                            | swivel, silicone<br>M24 |
| Aerator type                               |                         |
| Aerator type Aerator size                  |                         |
| Aerator type Aerator size  Connecting hose | M24                     |

## Features:

- 45 cm connection hoses included
- · Innovative, durable and easy to clean Nero coating
- The mounting sleeve facilitates the installation of the mixer
- \* Silicone aerator for easy limescale removal
- The movable aerator allows you to direct the water stream
- Only the best materials, the quality of which has been confirmed by laboratory tests
- Anti-vandal tap resistant to damage
- The mixer is manufactured in Poland, with the utmost care for product quality.
- \* Sensor Duopulse a sensor that draws current impulsively
- The sensor is located on the top of the body, free from dirt and accidental signals
- Z flow class (4-9 l/min) allowing for water consumption reduction
- The mixer is equipped with a stream aerator
- The offer includes a cleaning agent for fixtures in all colors