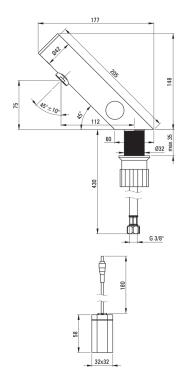

## Washbasin tap, contactless

**Product code:** BQR\_N29R **EAN:** 5907650819745

Color: nero

Warranty [years]: 7

| Mixer                                      |                         |
|--------------------------------------------|-------------------------|
| Finish                                     | nero                    |
| Mixer type                                 | sensor                  |
| Installation method                        | standing                |
| Acoustic group [db]                        | I (x ≤ 20)              |
| Spout                                      |                         |
| Mixer spout range [mm]                     | 110                     |
|                                            |                         |
| Aerator                                    |                         |
| <b>Aerator</b> Aerator type                | swivel, silicone        |
|                                            | swivel, silicone<br>M24 |
| Aerator type                               |                         |
| Aerator type Aerator size                  |                         |
| Aerator type Aerator size  Connecting hose | M24                     |