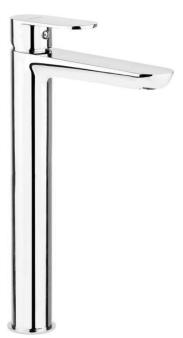

## ALPINIA Washbasin tap, tall

Product code: BGAE020K EAN: 5907650829843 Color: chrome Warranty [years]: 7

## Mixer Finish chrome Mixer type single-handle, mixer Installation method standing Z - 4-9 l/min Flow class [l/min] $I(x \le 20)$ Acoustic group [db] Mixer cartridge Ceramic cartridge size 35 mm Spout still Spout type 165 Mixer spout range [mm] brass Material Aerator restricting the flow Aerator type Aerator size M24 Water flow reduction ι **Connecting hose** 450 Length [mm] Installation thread 3/8" Connection thread M10 Features: · Light and subtle design Coin-slot aerator

- The tap is equipped with an ECO-aerator that reduces water consumption to 4,5 l-min
- The mixer body is made of the highest quality brass
- Z flow class (4-9 l/min) allowing for water consumption reduction
- 45 cm connection hoses included
- The mounting sleeve facilitates the installation of the mixer
- Only the best materials, the quality of which has been confirmed by laboratory tests
- The mixer is equipped with a stream aerator
- The offer includes a cleaning agent for fixtures in all colors