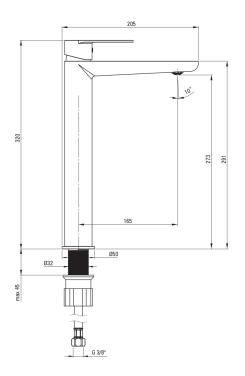

## Mixer Finish chrome Mixer type single-handle, mixer Installation method standing Z - 4-9 l/min Flow class [l/min] $I(x \le 20)$ Acoustic group [db] Mixer cartridge Ceramic cartridge size 35 mm Spout still Spout type 165 Mixer spout range [mm] brass Material Aerator restricting the flow Aerator type Aerator size M24 Water flow reduction ι **Connecting hose** 450 Length [mm] Installation thread 3/8" Connection thread M10 Features: · Light and subtle design Coin-slot aerator