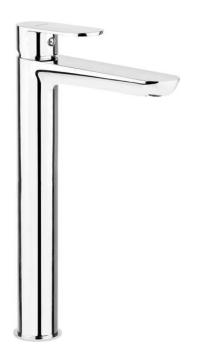

## ALPINIA

## Washbasin tap, tall

% deante

**Product code**: BGA\_020K **EAN**: 5908212054468

Color: chrome
Warranty [years]: 7

| Mixer                  |                      |
|------------------------|----------------------|
| Finish                 | chrome               |
| Mixer type             | single-handle, mixer |
| Installation method    | standing             |
| Flow class [l/min]     | Z - 4-9 l/min        |
| Acoustic group [db]    | I (x ≤ 20)           |
| Mixer cartridge        |                      |
| Ceramic cartridge size | 35 mm                |
| Spout                  |                      |
| Spout type             | still                |
| Mixer spout range [mm] | 165                  |
| Material               | brass                |
| Aerator                |                      |
| Aerator type           | coin-slot            |
| Aerator size           | M24                  |
|                        |                      |
| Connecting hose        |                      |
| Length [mm]            | 600                  |

## Features:

- · Light and subtle design
- Coin-slot aerator

Installation thread

Connection thread

- The mixer is equipped with a stream aerator
- 45 cm connection hoses included
- Only the best materials, the quality of which has been confirmed by laboratory tests
- The mixer body is made of the highest quality brass
- The offer includes a cleaning agent for fixtures in all colors