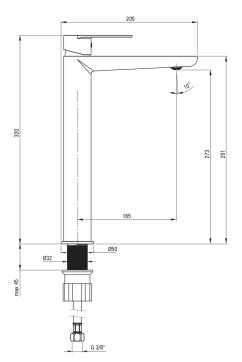

## Washbasin tap, tall

% deante

**Product code**: BGA\_020K **EAN**: 5908212054468

Color: chrome
Warranty [years]: 7

| Mixer                  |                      |
|------------------------|----------------------|
| Finish                 | chrome               |
| Mixer type             | single-handle, mixer |
| Installation method    | standing             |
| Flow class [l/min]     | Z - 4-9 l/min        |
| Acoustic group [db]    | I (x ≤ 20)           |
| Mixer cartridge        |                      |
| Ceramic cartridge size | 35 mm                |
| Spout                  |                      |
| Spout type             | still                |
| Mixer spout range [mm] | 165                  |
| Material               | brass                |
| Aerator                |                      |
| Aerator type           | coin-slot            |
| Aerator size           | M24                  |
|                        |                      |
| Connecting hose        |                      |
| Length [mm]            | 600                  |

3/8"

M10