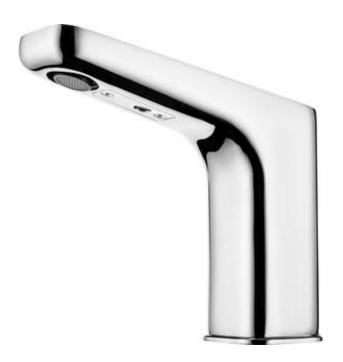

## **HIACYNT** Washbasin tap, contactless

Product code: BQH\_028V EAN: 5908212089408

Color: chrome Warranty [years]: 7

| Mixer                  |               |
|------------------------|---------------|
| Finish                 | chrome        |
| Mixer type             | sensor        |
| Installation method    | standing      |
| Flow class [l/min]     | Z - 4-9 l/min |
| Acoustic group [db]    | I (x ≤ 20)    |
| Check valves           | Yes           |
| Spout                  |               |
| Spout type             | still         |
| Mixer spout range [mm] | 111           |
| Material Material      | brass         |
| Aerator                |               |
|                        | and all the   |
| Aerator type           | swivel, flat  |
| Aerator size           | M24           |
| Connecting hose        |               |
| Length [mm]            | 450           |
| Installation thread    | 1/2"          |
| Connection thread      | M8            |

## Features:

- The mixer body is made of the highest quality brass
- · Contactless tap with a motion sensor
- The mixer is equipped with a stream aerator
- The movable aerator allows you to direct the water stream
- 45 cm connection hoses included
- Z flow class (4-9 l/min) allowing for water consumption reduction
- The mixer is equipped with non-return valves so that the mixed water does not flow back into the installation
- · Modern design with a hint of timelessness
- Only the best materials, the quality of which has been confirmed by laboratory tests
- The mixer is manufactured in Poland, with the utmost care for product quality.
- The offer includes a cleaning agent for fixtures in all colors