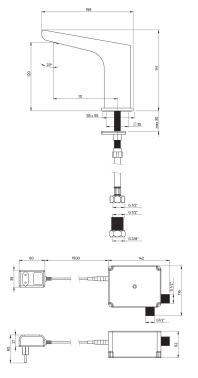

## **HIACYNT** Washbasin tap, contactless

Product code: BQH\_028V EAN: 5908212089408

Color: chrome Warranty [years]: 7

| Mixer                  |               |
|------------------------|---------------|
| Finish                 | chrome        |
| Mixer type             | sensor        |
| Installation method    | standing      |
| Flow class [l/min]     | Z - 4-9 l/min |
| Acoustic group [db]    | I (x ≤ 20)    |
| Check valves           | Yes           |
| Spout                  |               |
| Spout type             | still         |
| Mixer spout range [mm] | 111           |
| Material Material      | brass         |
| Aerator                |               |
|                        | and all the   |
| Aerator type           | swivel, flat  |
| Aerator size           | M24           |
| Connecting hose        |               |
| Length [mm]            | 450           |
| Installation thread    | 1/2"          |
| Connection thread      | M8            |