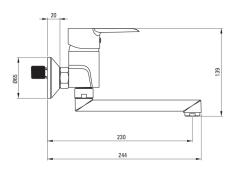

### Міхег Finish chrome Mixer type single-handle, mixer Installation method wall-mounted Acoustic group [db] I (x ≤ 20) Mixer cartridge Ceramic cartridge size 40 mm Spout Spout type swivel Mixer spout range [mm] 230 Material stainless steel Aerator