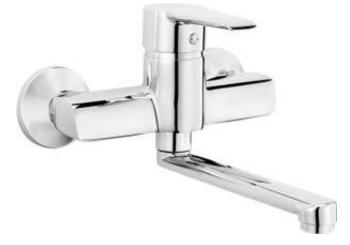

# CORIO Washbasin tap, wall-mounted

### Міхег Finish chrome Mixer type single-handle, mixer Installation method wall-mounted Acoustic group [db] I (x ≤ 20) Mixer cartridge Ceramic cartridge size 40 mm Spout Spout type swivel Mixer spout range [mm] 230 Material stainless steel Aerator