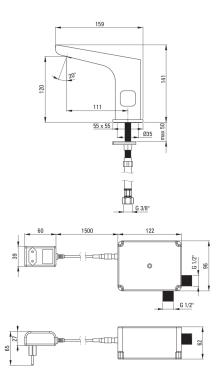

## Spout still Spout type 112 Mixer spout range [mm] brass Material A ſ

| Aerator             |              |  |
|---------------------|--------------|--|
| Aerator type        | flat, swivel |  |
| Aerator size        | M24          |  |
| Connecting hose     |              |  |
| Length [mm]         | 450          |  |
| Installation thread | 1/2"         |  |

M10, 3/8"