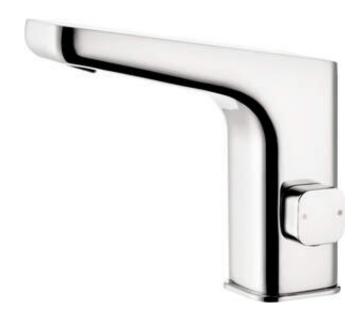

# HIACYNT Washbasin tap, contactless

Product code: BQH\_029V EAN: 5908212089385 Color: chrome Warranty [years]: 7

#### Features:

Connection thread

- The mixer body is made of the highest quality brass
- Contactless tap with a motion sensor
- The mixer is equipped with a stream aerator
- The movable aerator allows you to direct the water stream
- 45 cm connection hoses included
- Z flow class (4-9 l/min) allowing for water consumption reduction
- The mixer is equipped with non-return valves so that the mixed water does not flow back into the installation
- Modern design with a hint of timelessness
- Only the best materials, the quality of which has been confirmed by laboratory tests
- The mixer is manufactured in Poland, with the utmost care for product quality.
- The offer includes a cleaning agent for fixtures in all colors