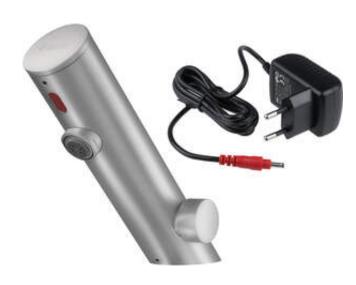

## Features:

Connection thread

- Anti-vandal tap resistant to damage
- Sensor Duopulse a sensor that draws current impulsively
- The mixer is equipped with a stream aerator
- The movable aerator allows you to direct the water stream
- Silicone aerator for easy limescale removal
- 45 cm connection hoses included
- The mounting sleeve facilitates the installation of the mixer
- Z flow class (4-9 l/min) allowing for water consumption reduction
- Only the best materials, the quality of which has been confirmed by laboratory tests
- The mixer is manufactured in Poland, with the utmost care for product quality.
- The sensor is located on the top of the body, free from dirt and accidental signals
- Brushed steel, resistant to scratches and cleaning agents
- Power supply type IP 54, resistant to water splashes and dust.
   Galvanic isolation separates the dangerous voltage circuit from the sensor circuit, ensuring maximum safety.
- The mixer is equipped with non-return valves so that the mixed water does not flow back into the installation
- The offer includes a cleaning agent for fixtures in all colors