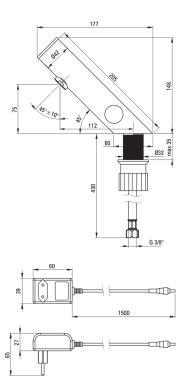

## Washbasin tap, contactless

Product code: BQR\_F29V EAN: 5907650819714 Color: brushed steel Warranty [years]: 7

| Mixer                                                     |                      |
|-----------------------------------------------------------|----------------------|
| Finish                                                    | steel                |
| Mixer type                                                | sensor               |
| Installation method                                       | standing             |
| Flow class [l/min]                                        | Z - 4-9 l/min        |
| Acoustic group [db]                                       | I (x ≤ 20)           |
| Check valves                                              | Yes                  |
| Spout                                                     |                      |
| Mixer spout range [mm]                                    | 110                  |
| •                                                         | 110                  |
| Mixer spout range [mm]                                    | 110 swivel, silicone |
| Mixer spout range [mm]  Aerator                           |                      |
| Mixer spout range [mm]  Aerator Aerator type              | swivel, silicone     |
| Mixer spout range [mm]  Aerator Aerator type Aerator size | swivel, silicone     |

M8