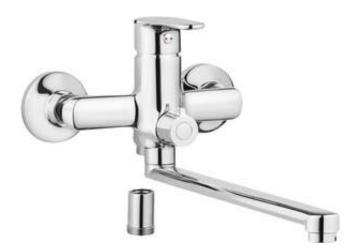

## CHABER Washbasin-bathtub tap, wall-

## mounted

**Product code**: BGC\_056M **EAN**: 5908212087220

Color: chrome
Warranty [years]: 7

| Mixer                  |                      |
|------------------------|----------------------|
| Finish                 | chrome               |
| Mixer type             | single-handle, mixer |
| Installation method    | wall-mounted         |
| Acoustic group [db]    | II (20 < x ≤ 30)     |
| Mixer cartridge        |                      |
| Ceramic cartridge size | 35 mm                |
| Spout                  |                      |
| Mixer spout range [mm] | 330                  |
| Material               | stainless steel      |
| Function switch        |                      |
| Switch type            | mechanical           |
| Aerator                |                      |
| Aerator type           | honeycomb            |
| Aerator size           | M24                  |

## Features:

- The mixer body is made of the highest quality brass
- The mixer is equipped with a stream aerator
- Only the best materials, the quality of which has been confirmed by laboratory tests
- The offer includes a cleaning agent for fixtures in all colors