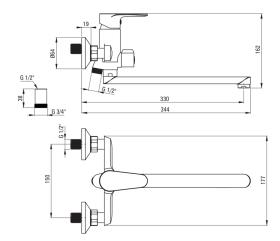

## mounted

**Product code**: BGC\_056M **EAN**: 5908212087220

Color: chrome
Warranty [years]: 7

| Mixer                  |                      |
|------------------------|----------------------|
| Finish                 | chrome               |
| Mixer type             | single-handle, mixer |
| Installation method    | wall-mounted         |
| Acoustic group [db]    | II (20 < x ≤ 30)     |
| Mixer cartridge        |                      |
| Ceramic cartridge size | 35 mm                |
| Spout                  |                      |
| Mixer spout range [mm] | 330                  |
| Material               | stainless steel      |
| Function switch        |                      |
| Switch type            | mechanical           |
| Aerator                |                      |
| Aerator type           | honeycomb            |
| Aerator size           | M24                  |