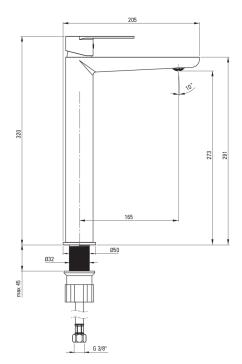

## Washbasin tap, tall

**Product code:** BGA\_Z20K **EAN:** 5907650815495

Color: gold

Warranty [years]: 7

| Mixer                  |                      |
|------------------------|----------------------|
| Finish                 | gold                 |
| Mixer type             | single-handle, mixer |
| Installation method    | standing             |
| Flow class [l/min]     | Z - 4-9 l/min        |
| Acoustic group [db]    | I (x ≤ 20)           |
| Mixer cartridge        |                      |
| Ceramic cartridge size | 35 mm                |
| Spout                  |                      |
| Spout type             | still                |
| Mixer spout range [mm] | 165                  |
| Material               | brass                |
| Aerator                |                      |
| Aerator type           | coin-slot            |
| Aerator size           | M24                  |
| Connecting hose        |                      |
| Length [mm]            | 600                  |
| Installation thread    | 3/8"                 |
| Connection thread      | M10                  |
|                        |                      |