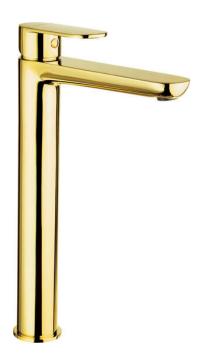

## Washbasin tap, tall

**Product code:** BGA\_Z20K **EAN:** 5907650815495

Color: gold

Warranty [years]: 7

| Mixer                  |                      |
|------------------------|----------------------|
| Finish                 | gold                 |
| Mixer type             | single-handle, mixer |
| Installation method    | standing             |
| Flow class [l/min]     | Z - 4-9 l/min        |
| Acoustic group [db]    | I (x ≤ 20)           |
| Mixer cartridge        |                      |
| Ceramic cartridge size | 35 mm                |
| Spout                  |                      |
| Spout type             | still                |
| Mixer spout range [mm] | 165                  |
| Material               | brass                |
| Aerator                |                      |
| Aerator type           | coin-slot            |
| Aerator size           | M24                  |
| Connecting hose        |                      |
| Length [mm]            | 600                  |
| Installation thread    | 3/8"                 |
| Connection thread      | M10                  |
|                        |                      |