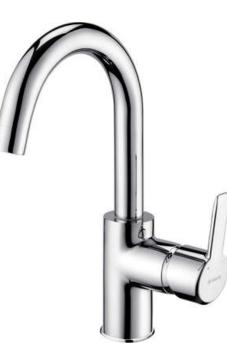

## ARNIKA Washbasin tap

Product code: BQA\_024M EAN: 5908212097687 Color: chrome Warranty [years]: 7

## Features:

- Design full of beauty and harmony
- The mixer body is made of the highest quality brass
- The mixer is equipped with a stream aerator
- Silicone aerator for easy limescale removal
- The mounting sleeve facilitates the installation of the mixer
- 45 cm connection hoses included
- The lever on the side makes it easier to keep the spout clean
- The variety of colours gives many arrangement possibilities
- Only the best materials, the quality of which has been confirmed by laboratory tests
- we recommend buying a universal plug in the color of the mixer
- The offer includes a cleaning agent for fixtures in all colors