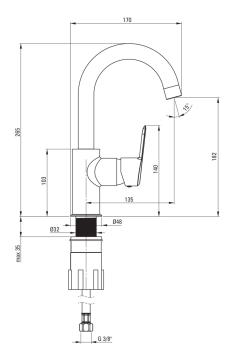

## Mixer

| Finish                 | chrome               |
|------------------------|----------------------|
| Mixertype              | single-handle, mixer |
| Installation method    | standing             |
| Acoustic group [db]    | l (x ≤ 20)           |
| Mixer cartridge        |                      |
| Ceramic cartridge size | 35 mm                |
| Spout                  |                      |
| Spout type             | swivel               |
| Mixer spout range [mm] | 135                  |
| Material               | stainless steel      |
| Aerator                |                      |
| Aerator type           | silicone             |
| Aerator size           | M22                  |
| Connecting hose        |                      |
| Length [mm]            | 450                  |
| Installation thread    | 3/8"                 |
|                        | M10                  |