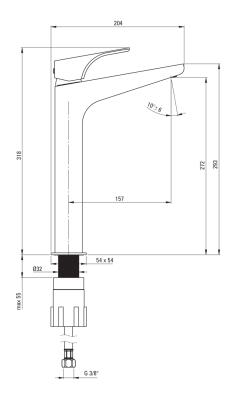

## HIACYNT Washbasin tap, tall

Product code: BQH\_020N EAN: 5907650811053 Color: chrome Warranty [years]: 7

| Finish                 | chrome              |
|------------------------|---------------------|
| Mixer type             | single-handle, mixe |
| Installation method    | standing            |
| Flow class [l/min]     | Z - 4-9 l/min       |
| Acoustic group [db]    | l (x ≤ 20)          |
| Mixer cartridge        |                     |
| Ceramic cartridge size | 35 mm               |
| Spout                  |                     |
| Spout type             | still               |
| Mixer spout range [mm] | 157                 |
| Material               | brass               |
| Aerator                |                     |
| Aerator type           | honeycomb, swivel   |
| Aerator size           | M24                 |
| Water flow reduction   | missing             |
| Connecting hose        |                     |
| Length [mm]            | 450                 |
| Installation thread    | 3/8"                |
| Connection thread      | M10                 |