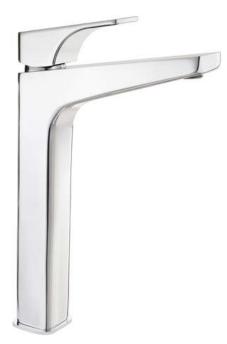

## HIACYNT Washbasin tap, tall

Product code: BQH\_020N EAN: 5907650811053 Color: chrome Warranty [years]: 7

| Finish                 | chrome              |
|------------------------|---------------------|
| Mixer type             | single-handle, mixe |
| Installation method    | standing            |
| Flow class [l/min]     | Z - 4-9 l/min       |
| Acoustic group [db]    | l (x ≤ 20)          |
| Mixer cartridge        |                     |
| Ceramic cartridge size | 35 mm               |
| Spout                  |                     |
| Spout type             | still               |
| Mixer spout range [mm] | 157                 |
| Material               | brass               |
| Aerator                |                     |
| Aerator type           | honeycomb, swivel   |
| Aerator size           | M24                 |
| Water flow reduction   | missing             |
| Connecting hose        |                     |
| Length [mm]            | 450                 |
| Installation thread    | 3/8"                |
| Connection thread      | M10                 |

## Features:

• Modern design with a hint of timelessness

- The mixer body is made of the highest quality brass
- The mixer is equipped with a stream aerator
- The movable aerator allows you to direct the water stream
- The mounting sleeve facilitates the installation of the mixer
- 45 cm connection hoses included
- Z flow class (4-9 l/min) allowing for water consumption reduction
- Only the best materials, the quality of which has been confirmed by laboratory tests
- The offer includes a cleaning agent for fixtures in all colors