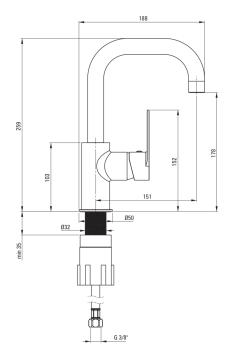

## ALPINIA Washbasin tap, with rectangular spout

**Product code:** BGA\_024M **EAN:** 5908212068380

Color: chrome
Warranty [years]: 7

| Mixer                  |                      |
|------------------------|----------------------|
| Finish                 | chrome               |
| Mixer type             | single-handle, mixer |
| Installation method    | standing             |
| Flow class [l/min]     | Z - 4-9 l/min        |
| Acoustic group [db]    | I (x ≤ 20)           |
| Mixer cartridge        |                      |
| Ceramic cartridge size | 35 mm                |
| Spout                  |                      |
| Spout type             | swivel               |
| Mixer spout range [mm] | 151                  |
| Material               | stainless steel      |
| Aerator                |                      |
| Aerator type           | honeycomb            |
| Aerator size           | M22                  |
| Connecting hose        |                      |
| Length [mm]            | 450                  |
| Installation thread    | 3/8"                 |
| Connection thread      | M10                  |
|                        |                      |