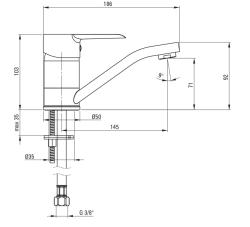

## corio Washbasin tap

Product code: BFCE026M EAN: 5908212098837 Color: chrome Warranty [years]: 7

| Міхег                  |                      |
|------------------------|----------------------|
| Finish                 | chrome               |
| Mixer type             | single-handle, mixer |
| Installation method    | standing             |
| Acoustic group [db]    | l (x ≤ 20)           |
| Mixer cartridge        |                      |
| Ceramic cartridge size | 40 mm                |
| Eco-click cartridge    | Yes                  |
| Spout                  |                      |
| Spout type             | swivel               |
| Mixer spout range [mm] | 145                  |
| Material               | stainless steel      |
| Aerator                |                      |
| Aerator type           | honeycomb            |
| Aerator size           | M24                  |
| Connecting hose        |                      |
| Length [mm]            | 450                  |
| 0                      | 3/8"                 |
| Installation thread    |                      |
| Connection thread      | M10                  |
|                        |                      |