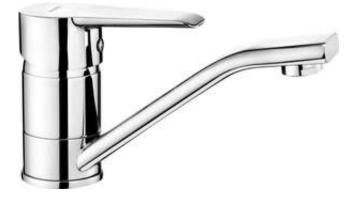

## corio Washbasin tap

Product code: BFCE026M EAN: 5908212098837 Color: chrome Warranty [years]: 7

| Міхег                  |                      |
|------------------------|----------------------|
| Finish                 | chrome               |
| Mixer type             | single-handle, mixer |
| Installation method    | standing             |
| Acoustic group [db]    | l (x ≤ 20)           |
| Mixer cartridge        |                      |
| Ceramic cartridge size | 40 mm                |
| Eco-click cartridge    | Yes                  |
| Spout                  |                      |
| Spout type             | swivel               |
| Mixer spout range [mm] | 145                  |
| Material               | stainless steel      |
| Aerator                |                      |
| Aerator type           | honeycomb            |
| Aerator size           | M24                  |
| Connecting hose        |                      |
| Length [mm]            | 450                  |
| 0                      | 3/8"                 |
| Installation thread    |                      |
| Connection thread      | M10                  |
|                        |                      |

## Features:

- The mixer body is made of the highest quality brass
- The mixer is equipped with a stream aerator
- Two-step ECO-click cartridge, allowing to reduce the water flow below 5 l/min
- The swivel spout improves the comfort of use
- 45 cm connection hoses included
- Only the best materials, the quality of which has been confirmed by laboratory tests
- The offer includes a cleaning agent for fixtures in all colors