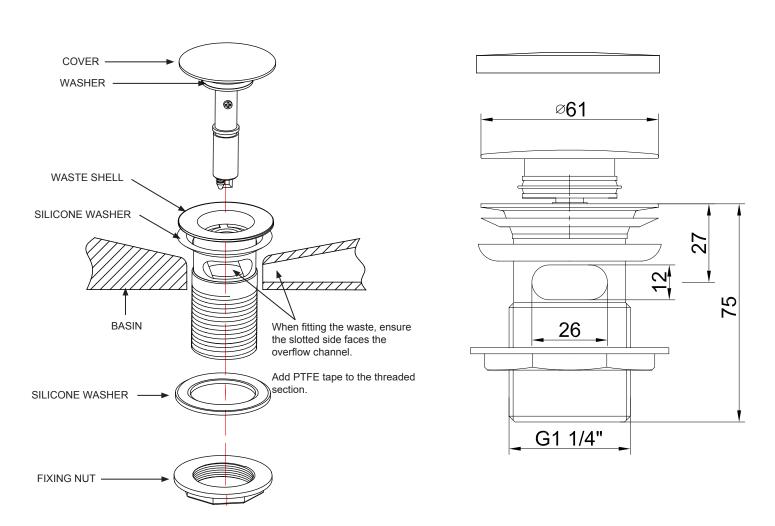

# **INSTALLATION INSTRUCTIONS**

# Click-Clack basin waste (slotted) - W11

#### **Important**

- We recommend that this product is installed by a qualified professional contractor. Such as a plumber who is certified by NVQ (National Vocational Qualification) or SNVQ (Scottish National Vocational Qualification) Level 3.
- Please check this product immediately to ensure that it has not been damaged and is complete. Before installation, please make sure this product is the correct model and you have all the parts required for installation and using.
- Please read these instructions carefully and keep it for future reference.

### **Installation**

### **Dimension**



## **Maintenance**

We do NOT recommend you use any household cleaners to clean the product. Because these cleaners change substance or formula too frequently. The product should be always cleaned only with soapy water and rinsed with clean water and dried with a soft cloth.

- 1

Ε