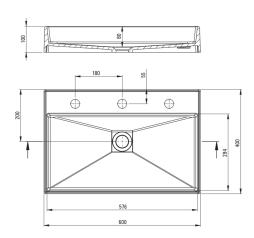

## Granite washbasin, countertop

**Product code:** CQR\_AU6S **EAN:** 5907650878957

Color: alabaster
Warranty [years]: 10

| Washbasin           |                     |
|---------------------|---------------------|
| Material            | granite             |
| Width [mm]          | 400                 |
| Length [mm]         | 600                 |
| Height [mm]         | 100                 |
| Installation method | countertop/standing |

Tolerancja wymiarów  $\pm 5\%$  dla wartości do 200 mm i  $\pm 3\%$  dla wartości powyżej 200 mm All dimensions in mm tolerance  $\pm 5\%$  for below 200 mm and  $\pm 3\%$  for above 200 mm