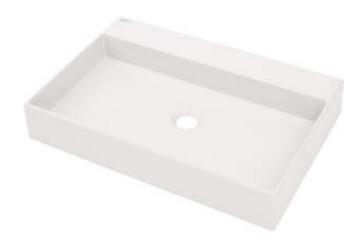

## Granite washbasin, countertop

**Product code:** CQR\_AU6S **EAN:** 5907650878957

Color: alabaster
Warranty [years]: 10

| Washbasin           |                     |
|---------------------|---------------------|
| Material            | granite             |
| Width [mm]          | 400                 |
| Length [mm]         | 600                 |
| Height [mm]         | 100                 |
| Installation method | countertop/standing |