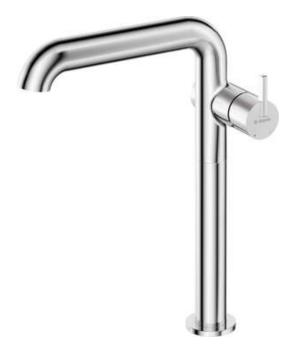

## SILIA Washbasin tap, tall

Product code: BQS\_024K EAN: 5907650853862 Color: chrome Warranty [years]: 7

## Features:

- Noble form and timeless simplicity
- The mixer body is made of the highest quality brass
- The mixer is equipped with a stream aerator
- The movable aerator allows you to direct the water stream
- Only the best materials, the quality of which has been confirmed by laboratory tests
- 45 cm connection hoses included
- The mounting sleeve facilitates the installation of the mixer
- Z flow class (4-9 l/min) allowing for water consumption reduction
- The lever on the side makes it easier to keep the spout clean
- The offer includes a cleaning agent for fixtures in all colors