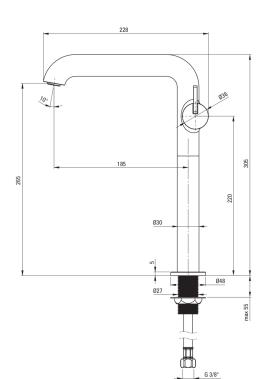

## Mixer

| Finish                 | chrome               |
|------------------------|----------------------|
| Mixer type             | single-handle, mixer |
| Installation method    | standing             |
| Flow class [l/min]     | Z - 4-9 l/min        |
| Acoustic group [db]    | l (x ≤ 20)           |
| Mixer cartridge        |                      |
| Ceramic cartridge size | 25 mm                |

| Aerator      |              |  |
|--------------|--------------|--|
| Aerator type | swivel, flat |  |
| Aerator size | M24          |  |