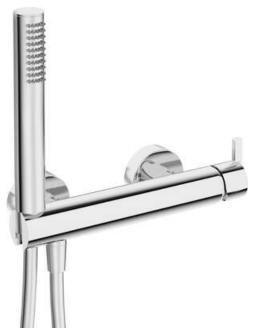

## **SILIA**

## Shower mixer, with shower set

Product code: BQS\_041M EAN: 5907650855149

Color: chrome Warranty [years]: 7

| Mixer                  |                      |
|------------------------|----------------------|
| Finish                 | chrome               |
| Mixer type             | single-handle, mixer |
| Installation method    | wall-mounted         |
| Acoustic group [db]    | I (x ≤ 20)           |
| Mixer cartridge        |                      |
| Ceramic cartridge size | 35 mm                |
| Hose                   |                      |
| Length [mm]            | 1500                 |
| Braid type             | not applicable       |
| Anti-twist             | 1                    |
| Hand shower            |                      |
| Number of functions    | 1                    |
| Anti-calc              | Yes                  |
| Additional features    | cool-out             |

## Features:

- · Noble form and timeless simplicity
- · Handset holder integrated with the battery body
- The mixer body is made of the highest quality brass
- Only the best materials, the quality of which has been confirmed by laboratory tests
- Anti-calc hand shower
- Durable hose ends made of brass
- Anti-twist system, preventing the hose from twisting
- · Cool-out hand shower
- The offer includes a cleaning agent for fixtures in all colors