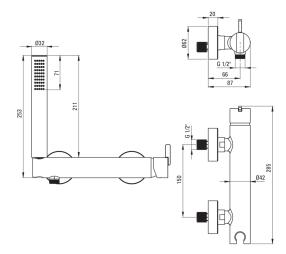

## Shower mixer, with shower set

Product code: BQS\_041M EAN: 5907650855149

Color: chrome Warranty [years]: 7

| Mixer                  |                      |
|------------------------|----------------------|
| Finish                 | chrome               |
| Mixer type             | single-handle, mixer |
| Installation method    | wall-mounted         |
| Acoustic group [db]    | I (x ≤ 20)           |
| Mixer cartridge        |                      |
| Ceramic cartridge size | 35 mm                |
| Hose                   |                      |
| Length [mm]            | 1500                 |
| Braid type             | not applicable       |
| Anti-twist             | 1                    |
| Hand shower            |                      |
| Number of functions    | 1                    |
| Anti-calc              | Yes                  |
| Additional features    | cool-out             |