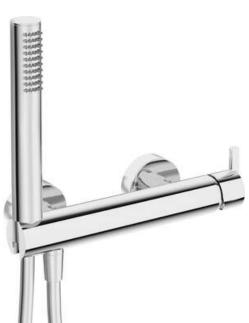

## **SILIA**

## Shower mixer, with shower set

Product code: BQS\_041M EAN: 5907650855149

Color: chrome Warranty [years]: 7

| Mixer                  |                      |
|------------------------|----------------------|
| Finish                 | chrome               |
| Mixer type             | single-handle, mixer |
| Installation method    | wall-mounted         |
| Acoustic group [db]    | I (x ≤ 20)           |
| Mixer cartridge        |                      |
| Ceramic cartridge size | 35 mm                |
| Hose                   |                      |
| Length [mm]            | 1500                 |
| Braid type             | not applicable       |
| Anti-twist             | 1                    |
| Hand shower            |                      |
| Number of functions    | 1                    |
| Anti-calc              | Yes                  |
| Additional features    | cool-out             |

## Features:

- · Noble form and timeless simplicity
- · Handset holder integrated with the battery body
- The mixer body is made of the highest quality brass
- Only the best materials, the quality of which has been confirmed by laboratory tests
- Anti-calc hand shower
- Durable hose ends made of brass
- Anti-twist system, preventing the hose from twisting
- · Cool-out hand shower
- The offer includes a cleaning agent for fixtures in all colors