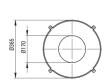

## **Furniture**

| Finish              | brushed steel   |
|---------------------|-----------------|
| Installation method | standing        |
| Width [mm]          | 365             |
| Height [mm]         | 845             |
| Material            | stainless steel |
| Adjustable feet     | Yes             |
| Towel hanger        | Yes             |