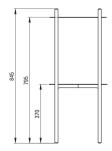

## **Furniture**

| Finish              | brushed steel   |
|---------------------|-----------------|
| Installation method | standing        |
| Width [mm]          | 365             |
| Height [mm]         | 845             |
| Material            | stainless steel |
| Adjustable feet     | Yes             |
| Towel hanger        | Yes             |