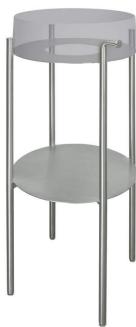

## Standing bathroom console

Product code: CKS\_F36A **EAN:** 5907650828211 Color: brushed steel Warranty [years]: 2

## **Furniture**

| Finish              | brushed steel   |
|---------------------|-----------------|
| Installation method | standing        |
| Width [mm]          | 365             |
| Height [mm]         | 845             |
| Material            | stainless steel |
| Adjustable feet     | Yes             |
| Towel hanger        | Yes             |

## Features:

- Important! The console is sold without a sink
- Harmony and symmetry in your bathroom
- A console dedicated to washbasins from the Silia collection
- Practical shelf for cosmetics
- Useful towel hook
- Dedicated cleaning agent, safe for cleaned surfaces
- Easy care
- Solid and durable steel construction
- Only the best materials, the quality of which has been confirmed by laboratory tests
- Adjustable feet for easy leveling of the console
- Console equipped with a metal shelf