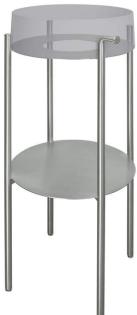

## Standing bathroom console

Product code: CKS\_F36A **EAN:** 5907650828211 Color: brushed steel Warranty [years]: 2

## **Furniture**

| Finish              | brushed steel   |
|---------------------|-----------------|
| Installation method | standing        |
| Width [mm]          | 365             |
| Height [mm]         | 845             |
| Material            | stainless steel |
| Adjustable feet     | Yes             |
| Towel hanger        | Yes             |

## Features:

- Important! The console is sold without a sink
- Harmony and symmetry in your bathroom
- A console dedicated to washbasins from the Silia collection
- Practical shelf for cosmetics
- Useful towel hook
- Dedicated cleaning agent, safe for cleaned surfaces
- Easy care
- Solid and durable steel construction
- Only the best materials, the quality of which has been confirmed by laboratory tests
- Adjustable feet for easy leveling of the console
- Console equipped with a metal shelf