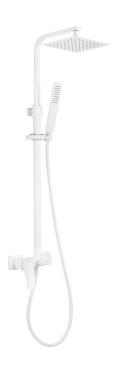

## HIACYNT Shower column, with shower mixer

Product code: NAC\_A1QM EAN: 5908212088401

Color: bianco
Warranty [years]: 5

| Shower column                       |                        |
|-------------------------------------|------------------------|
| Finish                              | bianco                 |
| Mixer                               | Yes                    |
| Rain head height adjustment         | Yes                    |
| Bar height adjustment from [mm]     | 900                    |
| Bar height adjustment up to [mm]    | 1200                   |
| Rail                                |                        |
| Material                            | brass                  |
| Additional features                 | adjustable shower head |
| Additionatreatures                  | angle                  |
|                                     | dilgie                 |
| Shower overhead                     |                        |
| Shape                               | square                 |
| Material                            | steel 304              |
| Width [mm]                          | 250                    |
| Length [mm]                         | 250                    |
| Anti-calc                           | Yes                    |
| Number of functions                 | 1                      |
| Stream type                         | rain                   |
| Quick response time for turning the |                        |
| water on and off                    | Yes                    |
| Hand shower                         |                        |
| Number of functions                 | 1                      |
| Anti-calc                           | Yes                    |
| Stream type                         | rain                   |
| Hose                                |                        |
|                                     | 1500                   |
| Length [mm]                         | not applicable         |
| Braid type Braid material           | PVC                    |
| Anti-twist                          | 1                      |
| AITH-LWISC                          | 1                      |
| Function switch                     |                        |
| Switch type                         | ceramic mechanical     |
| Mixer                               |                        |
| Mixer type                          | mixer, single-handle   |
| mixer type                          | mixer, single number   |

## Features:

- Only the best materials, the quality of which has been confirmed by laboratory tests
- The hand shower with Anti-calc system facilitates the removal of limescale
- Innovative and durable Bianco coating
- Bar made of durable brass
- Dedicated cleaning agent, safe for cleaned surfaces
- Adjustable rain shower height
- Modern design with a hint of timelessness
- The mixer body is made of the highest quality brass