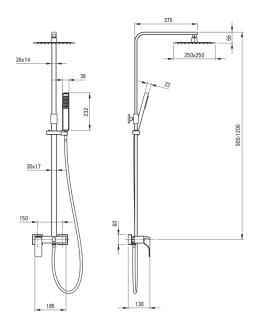

## HIACYNT Shower column, with shower mixer

Product code: NAC\_A1QM EAN: 5908212088401

Color: bianco
Warranty [years]: 5

| Shower column                       |                        |
|-------------------------------------|------------------------|
| Finish                              | bianco                 |
| Mixer                               | Yes                    |
| Rain head height adjustment         | Yes                    |
| Bar height adjustment from [mm]     | 900                    |
| Bar height adjustment up to [mm]    | 1200                   |
| Rail                                |                        |
| Material                            | brass                  |
| Additional features                 | adjustable shower head |
| Additionatreatures                  | angle                  |
|                                     | dilgie                 |
| Shower overhead                     |                        |
| Shape                               | square                 |
| Material                            | steel 304              |
| Width [mm]                          | 250                    |
| Length [mm]                         | 250                    |
| Anti-calc                           | Yes                    |
| Number of functions                 | 1                      |
| Stream type                         | rain                   |
| Quick response time for turning the |                        |
| water on and off                    | Yes                    |
| Hand shower                         |                        |
| Number of functions                 | 1                      |
| Anti-calc                           | Yes                    |
| Stream type                         | rain                   |
| Hose                                |                        |
|                                     | 1500                   |
| Length [mm]                         | not applicable         |
| Braid type Braid material           | PVC                    |
| Anti-twist                          | 1                      |
| AITH-LWISC                          | 1                      |
| Function switch                     |                        |
| Switch type                         | ceramic mechanical     |
| Mixer                               |                        |
| Mixer type                          | mixer, single-handle   |
| mixer type                          | mixer, single number   |