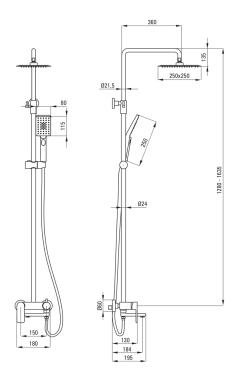

## ALPINIA Shower column, with bathtub mixer

**Product code:** NAC\_01AM **EAN:** 5908212058923

Color: chrome
Warranty [years]: 5

| Shower column                       |                        |
|-------------------------------------|------------------------|
| Finish                              | chrome                 |
| Mixer                               | Yes                    |
| Rain head height adjustment         | Yes                    |
| Bar height adjustment from [mm]     | 1280                   |
| Bar height adjustment up to [mm]    | 1635                   |
| but neight adjustment up to [mm]    | 1000                   |
| Rail                                |                        |
| Material                            | steel 304              |
| Additional features                 | adjustable shower head |
|                                     | angle                  |
| Shower overhead                     |                        |
| Shape                               | square                 |
| Material                            | steel 304              |
| Width [mm]                          | 250                    |
| Length [mm]                         | 250                    |
| Thickness                           | 55                     |
| Anti-calc                           | Yes                    |
| Number of functions                 | 1                      |
| Stream type                         | rain                   |
| Quick response time for turning the |                        |
| water on and off                    | Yes                    |
| Hand shower                         |                        |
| Number of functions                 | 3                      |
| Anti-calc                           | Yes                    |
| Stream type                         | rain, mist, mixed      |
| Hose                                |                        |
| Length [mm]                         | 1500                   |
| Braid type                          | not applicable         |
| Braid material                      | PVC                    |
| Anti-twist                          | 1                      |
| Spout                               |                        |
| Spout type                          | foldable               |
| Range of shower/ bath spout [mm]    | 184                    |
| Aerator                             | Yes                    |
|                                     |                        |
| Function switch                     | coromic machanical     |
| Switch type                         | ceramic mechanical     |
| Mixer                               |                        |
| Mixer type                          | mixer, single-handle   |