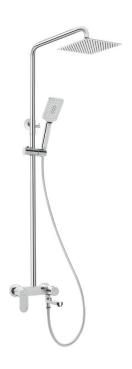

## ALPINIA Shower column, with bathtub mixer

**Product code:** NAC\_01AM **EAN:** 5908212058923

Color: chrome
Warranty [years]: 5

| Shower column                       |                        |
|-------------------------------------|------------------------|
| Finish                              | chrome                 |
| Mixer                               | Yes                    |
| Rain head height adjustment         | Yes                    |
| Bar height adjustment from [mm]     | 1280                   |
| Bar height adjustment up to [mm]    | 1635                   |
| but neight adjustment up to [mm]    | 1000                   |
| Rail                                |                        |
| Material                            | steel 304              |
| Additional features                 | adjustable shower head |
|                                     | angle                  |
| Shower overhead                     |                        |
| Shape                               | square                 |
| Material                            | steel 304              |
| Width [mm]                          | 250                    |
| Length [mm]                         | 250                    |
| Thickness                           | 55                     |
| Anti-calc                           | Yes                    |
| Number of functions                 | 1                      |
| Stream type                         | rain                   |
| Quick response time for turning the |                        |
| water on and off                    | Yes                    |
| Hand shower                         |                        |
| Number of functions                 | 3                      |
| Anti-calc                           | Yes                    |
| Stream type                         | rain, mist, mixed      |
| Hose                                |                        |
| Length [mm]                         | 1500                   |
| Braid type                          | not applicable         |
| Braid material                      | PVC                    |
| Anti-twist                          | 1                      |
| Spout                               |                        |
| Spout type                          | foldable               |
| Range of shower/ bath spout [mm]    | 184                    |
| Aerator                             | Yes                    |
|                                     |                        |
| Function switch                     | coromic machanical     |
| Switch type                         | ceramic mechanical     |
| Mixer                               |                        |
| Mixer type                          | mixer, single-handle   |