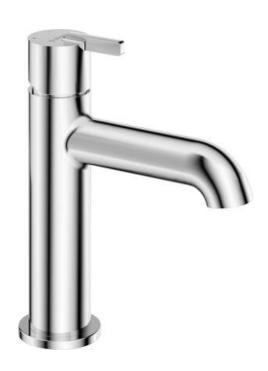

## **SILIA**

## Washbasin tap, freestanding

**Product code**: BQS\_020M **EAN**: 5907650853848

**Color:** chrome **Warranty [years]:** 7

| chrome               |
|----------------------|
| single-handle, mixer |
| standing             |
| Z - 4-9 l/min        |
| I (x ≤ 20)           |
|                      |
| 25 mm                |
|                      |
| still                |
| 110                  |
| brass                |
|                      |
| swivel, flat         |
| M18                  |
|                      |
| 450                  |
| 3/8"                 |
| M10                  |
|                      |

## Features:

- \* Noble form and timeless simplicity
- Only the best materials, the quality of which has been confirmed by laboratory tests
- The mixer is equipped with a stream aerator
- The mixer body is made of the highest quality brass
- The mounting sleeve facilitates the installation of the mixer
- The movable aerator allows you to direct the water stream
- 45 cm connection hoses included
- Z flow class (4-9 Vmin) allowing for water consumption reduction
- The offer includes a cleaning agent for fixtures in all colors