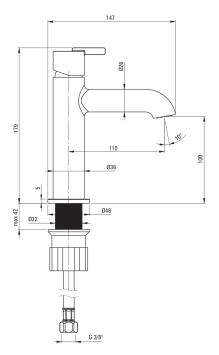

## Washbasin tap, freestanding

**Product code**: BQS\_020M **EAN**: 5907650853848

**Color:** chrome **Warranty [years]:** 7

| chrome               |
|----------------------|
| single-handle, mixer |
| standing             |
| Z - 4-9 l/min        |
| I (x ≤ 20)           |
|                      |
| 25 mm                |
|                      |
| still                |
| 110                  |
| brass                |
|                      |
| swivel, flat         |
| M18                  |
|                      |
| 450                  |
| 3/8"                 |
| M10                  |
|                      |