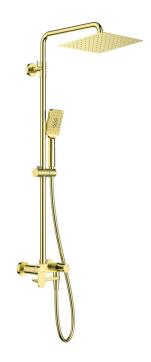

## **ALPINIA** Shower column, with bathtub mixer

Product code: NAC\_Z1AM EAN: 5907650831457 Color: gold Warranty [years]: 5

| Shower | со | lun | າກ |
|--------|----|-----|----|
|--------|----|-----|----|

| Finish                           | gold                            |
|----------------------------------|---------------------------------|
| Mixer                            | Yes                             |
| Rain head height adjustment      | Yes                             |
| Rail                             |                                 |
| Material                         | steel 304                       |
| Additional features              | adjustable shower head<br>angle |
| Shower overhead                  |                                 |
| Width [mm]                       | 250                             |
| Length [mm]                      | 250                             |
| Hand shower                      |                                 |
| Number of functions              | 3                               |
| Anti-calc                        | Yes                             |
| Stream type                      | rain, mist, mixed               |
| Hose                             |                                 |
| Length [mm]                      | 1500                            |
| Braid type                       | not applicable                  |
| Braid material                   | PVC                             |
| Anti-twist                       | 1                               |
| Spout                            |                                 |
| Spout type                       | foldable                        |
| Range of shower/ bath spout [mm] | 170                             |
| Aerator                          | Yes                             |
| Function switch                  |                                 |
| Switch type                      | ceramic mechanical              |
|                                  |                                 |
| <b>Mixer</b><br>Mixer type       | mixer, single-handle            |
|                                  | mixel, single-nanole            |

- Steel bar
- Light and subtle design
- Only the best materials, the quality of which has been confirmed by laboratory tests
- Anti-calc system facilitating the removal of limescale deposits
- The movable aerator allows you to direct the water stream
- · Foldable spout increase comfort and safety of use
- The mixer body is made of the highest quality brass
- Adjustable shower hand angle
- Adjustable rain shower height
- Dedicated cleaning agent, safe for cleaned surfaces