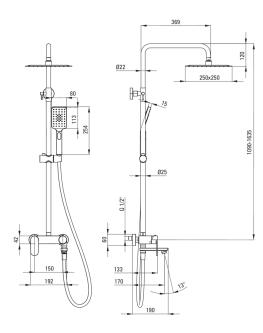

| Finish                           | gold                            |
|----------------------------------|---------------------------------|
| Mixer                            | Yes                             |
| Rain head height adjustment      | Yes                             |
| Rail                             |                                 |
| Material                         | steel 304                       |
| Additional features              | adjustable shower head<br>angle |
| Shower overhead                  |                                 |
| Width [mm]                       | 250                             |
| Length [mm]                      | 250                             |
| Hand shower                      |                                 |
| Number of functions              | 3                               |
| Anti-calc                        | Yes                             |
| Stream type                      | rain, mist, mixed               |
| Hose                             |                                 |
| Length [mm]                      | 1500                            |
| Braid type                       | not applicable                  |
| Braid material                   | PVC                             |
| Anti-twist                       | 1                               |
| Spout                            |                                 |
| Spout type                       | foldable                        |
| Range of shower/ bath spout [mm] | 170                             |
| Aerator                          | Yes                             |
| Function switch                  |                                 |
| Switch type                      | ceramic mechanical              |
|                                  |                                 |
| <b>Mixer</b><br>Mixer type       | mixer, single-handle            |
|                                  | mixel, single-nanole            |