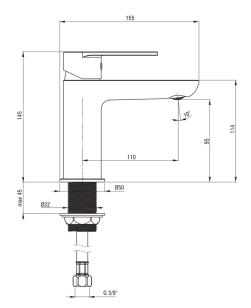

## Mixer

| MIXEI                  |                      |
|------------------------|----------------------|
| Finish                 | nero                 |
| Mixer type             | single-handle, mixer |
| Installation method    | standing             |
| Flow class [l/min]     | Z - 4-9 l/min        |
| Acoustic group [db]    | l (x ≤ 20)           |
| Mixer cartridge        |                      |
| Ceramic cartridge size | 35 mm                |
| Spout                  |                      |
| Spout type             | still                |
| Mixer spout range [mm] | 110                  |
| Material               | brass                |
| Aerator                |                      |
| Aerator type           | coin-slot            |
| Aerator size           | M24                  |
| Connecting hose        |                      |
| Length [mm]            | 450                  |
| Installation thread    | 3/8"                 |
| Connection thread      | M10                  |
|                        |                      |