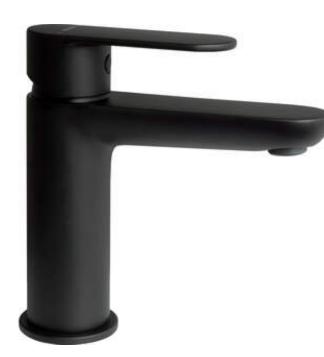

## ALPINIA Washbasin tap

**Product code:** BGA\_N20M **EAN:** 5907650815365 **Color:** nero **Warranty [years]:** 7

## Features:

- Light and subtle design
- Coin-slot aerator
- Z flow class (4-9 l/min) allowing for water consumption reduction
- The mounting sleeve facilitates the installation of the mixer
- 45 cm connection hoses included
- Innovative, durable and easy to clean Nero coating
- Only the best materials, the quality of which has been confirmed by laboratory tests
- The mixer body is made of the highest quality brass
- The mixer is equipped with a stream aerator
- The offer includes a cleaning agent for fixtures in all colors