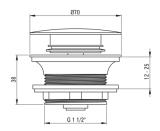

## CLICK-CLACK Shower tray plug

Product code: NHC\_021A EAN: 5907650823421 Color: chrome Warranty [years]: 2

| Plug                                         |             |
|----------------------------------------------|-------------|
| type                                         | click-clack |
| ригроѕе                                      | shower tray |
| Shower tray accessories<br>Siphon flow [L/s] | 1           |
| External elements color                      | chrome      |
| Drain diameter                               | 11/2"       |
| Plug type                                    | click-clack |