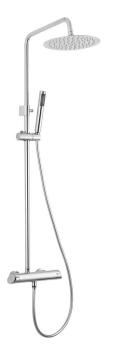

## ARNIKA Shower column, with shower mixer

Product code: NAC\_01QK EAN: 5908212053201 Color: chrome Warranty [years]: 5

## Features:

- Steel bar
- The hand shower with Anti-calc system facilitates the removal of limescale
- Only the best materials, the quality of which has been confirmed by laboratory tests
- The mixer is equipped with non-return valves so that the mixed water does not flow back into the installation
- Design full of beauty and harmony
- The variety of colours gives many arrangement possibilities
- Dedicated cleaning agent, safe for cleaned surfaces
- Adjustable rain shower height
- The mixer body is made of the highest quality brass