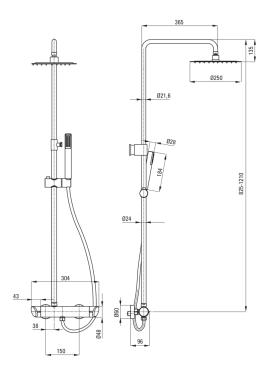

## Shower column

| Finish                              | chrome                 |
|-------------------------------------|------------------------|
| Міхег                               | Yes                    |
| Rain head height adjustment         | Yes                    |
| Bar height adjustment from [mm]     | 825                    |
| Bar height adjustment up to [mm]    | 1210                   |
| Rail                                |                        |
| Material                            | steel 304              |
| Additional features                 | adjustable shower head |
| Additionatireatores                 | angle                  |
|                                     | angle                  |
| Shower overhead                     |                        |
| Shape                               | round                  |
| Material                            | steel 304              |
| Thickness                           | 55                     |
| Diameter [mm]                       | 250                    |
| Anti-calc                           | Yes                    |
| Number of functions                 | 1                      |
| Stream type                         | rain                   |
| Quick response time for turning the |                        |
| water on and off                    | Yes                    |
| Hand shower                         |                        |
| Number of functions                 | 1                      |
| Anti-calc                           | Yes                    |
| Stream type                         | rain                   |
| Hose                                |                        |
| Length [mm]                         | 1500                   |
| Braid type                          | not applicable         |
| Braid material                      | PVC                    |
| Anti-twist                          | 1                      |
|                                     | I                      |
| Mixer                               |                        |
| Mixer type                          | mixer, two-handle      |
| Check valves                        | Yes                    |
|                                     |                        |