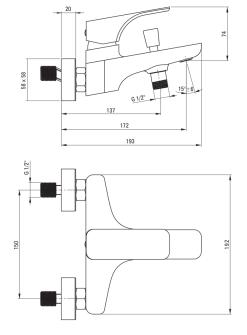

## Product code: BQH\_N10M EAN: 5908212074220 Color: nero Warranty [years]: 7

| Mixer                  |                      |
|------------------------|----------------------|
| Finish                 | nero                 |
| Mixer type             | single-handle, mixer |
| Installation method    | wall-mounted         |
| Acoustic group [db]    | l (x ≤ 20)           |
| Mixer cartridge        |                      |
| Ceramic cartridge size | 35 mm                |
| Spout                  |                      |
| Spout type             | still                |
| Mixer spout range [mm] | 172                  |
| Material               | brass                |
| Function switch        |                      |
| Switch type            | pressure with lock   |
| Aerator                |                      |
| Aerator type           | swivel, flat         |
| Aerator size           | M24                  |