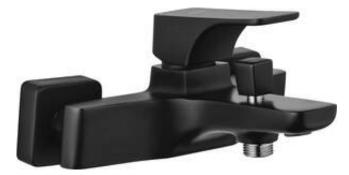

## HIACYNT Bath mixer, wall-mounted

## Product code: BQH\_N10M EAN: 5908212074220 Color: nero Warranty [years]: 7

| Mixer                  |                      |
|------------------------|----------------------|
| Finish                 | nero                 |
| Mixer type             | single-handle, mixer |
| Installation method    | wall-mounted         |
| Acoustic group [db]    | l (x ≤ 20)           |
| Mixer cartridge        |                      |
| Ceramic cartridge size | 35 mm                |
| Spout                  |                      |
| Spout type             | still                |
| Mixer spout range [mm] | 172                  |
| Material               | brass                |
| Function switch        |                      |
| Switch type            | pressure with lock   |
| Aerator                |                      |
| Aerator type           | swivel, flat         |
| Aerator size           | M24                  |

## Features:

- The mixer body is made of the highest quality brass
- The mixer is equipped with a stream aerator
- The movable aerator allows you to direct the water stream
- Innovative, durable and easy to clean Nero coating
- Modern design with a hint of timelessness
- Dedicated cleaning agent, safe for cleaned surfaces
- Only the best materials, the quality of which has been confirmed by laboratory tests
- The offer includes a cleaning agent for fixtures in all colors