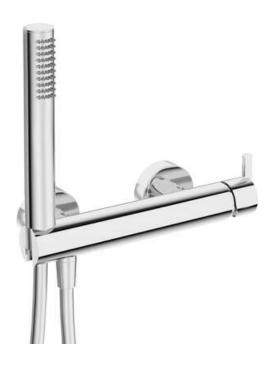

## SILIA Shower mixer, with shower set

## Міхег

| PHACE                  |                      |
|------------------------|----------------------|
| Finish                 | chrome               |
| Mixer type             | single-handle, mixer |
| Installation method    | wall-mounted         |
| Acoustic group [db]    | l (x ≤ 20)           |
| Mixer cartridge        |                      |
| Ceramic cartridge size | 35 mm                |
| Hose                   |                      |
| Length [mm]            | 1500                 |
| Braid type             | not applicable       |
| Anti-twist             | 1                    |
| Hand shower            |                      |
| Number of functions    | 1                    |
| Anti-calc              | Yes                  |
| Additional features    | cool-out             |
|                        |                      |

## Features:

- Noble form and timeless simplicity
- · Handset holder integrated with the battery body
- The mixer body is made of the highest quality brass
- Only the best materials, the quality of which has been confirmed by laboratory tests
- Anti-calc hand shower
- Durable hose ends made of brass
- Anti-twist system, preventing the hose from twisting
- Cool-out hand shower
- The offer includes a cleaning agent for fixtures in all colors