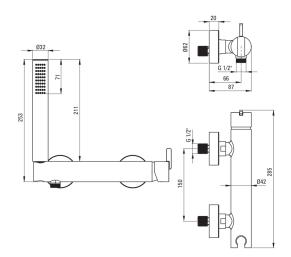

## Міхег

| PHACE                  |                      |
|------------------------|----------------------|
| Finish                 | chrome               |
| Mixer type             | single-handle, mixer |
| Installation method    | wall-mounted         |
| Acoustic group [db]    | l (x ≤ 20)           |
| Mixer cartridge        |                      |
| Ceramic cartridge size | 35 mm                |
| Hose                   |                      |
| Length [mm]            | 1500                 |
| Braid type             | not applicable       |
| Anti-twist             | 1                    |
| Hand shower            |                      |
| Number of functions    | 1                    |
| Anti-calc              | Yes                  |
| Additional features    | cool-out             |
|                        |                      |