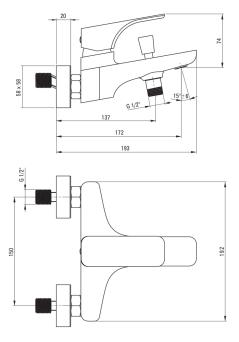

## HIACYNT Bath mixer, wall-mounted

**Product code**: BQH\_010M **EAN**: 5908212031025

Color: chrome
Warranty [years]: 7

| Mixer                  |                      |
|------------------------|----------------------|
| Finish                 | chrome               |
| Mixer type             | single-handle, mixer |
| Installation method    | wall-mounted         |
| Acoustic group [db]    | I (x ≤ 20)           |
| Check valves           | Yes                  |
| Mixer cartridge        |                      |
| <u>.</u>               | 7F                   |
| Ceramic cartridge size | 35 mm                |
| Spout                  |                      |
| Spout type             | still                |
| Mixer spout range [mm] | 172                  |
| Material               | brass                |
| Function quitab        |                      |
| Function switch        |                      |
| Switch type            | pressure with lock   |
| Aerator                |                      |
| Aerator type           | swivel, flat         |
| / terator tape         | 341,404,1404         |