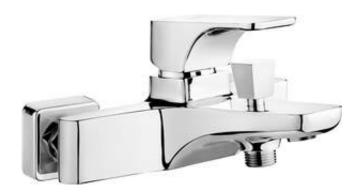

## HIACYNT Bath mixer, wall-mounted

**Product code**: BQH\_010M **EAN**: 5908212031025

Color: chrome
Warranty [years]: 7

| Mixer                  |                      |
|------------------------|----------------------|
| Finish                 | chrome               |
| Mixer type             | single-handle, mixer |
| Installation method    | wall-mounted         |
| Acoustic group [db]    | I (x ≤ 20)           |
| Check valves           | Yes                  |
| Mixer cartridge        |                      |
| <u>.</u>               | 7F                   |
| Ceramic cartridge size | 35 mm                |
| Spout                  |                      |
| Spout type             | still                |
| Mixer spout range [mm] | 172                  |
| Material               | brass                |
| Function quitab        |                      |
| Function switch        |                      |
| Switch type            | pressure with lock   |
| Aerator                |                      |
| Aerator type           | swivel, flat         |
| / terator tape         | 341,404,1404         |

## Features:

Aerator size

- The mixer body is made of the highest quality brass
- The mixer is equipped with a stream aerator
- The movable aerator allows you to direct the water stream
- The mixer is equipped with non-return valves so that the mixed water does not flow back into the installation
- Modern design with a hint of timelessness
- Only the best materials, the quality of which has been confirmed by laboratory tests
- The offer includes a cleaning agent for fixtures in all colors