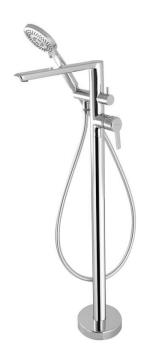

## **ARNIKA**

## Bath mixer, freestanding

**Product code:** BQA\_017M **EAN:** 5907650827672

**Color:** chrome **Warranty [years]:** 7

| Mixer                                                                     |                                            |
|---------------------------------------------------------------------------|--------------------------------------------|
| Finish                                                                    | chrome                                     |
| Mixer type                                                                | mixer, single-handle                       |
| Installation method                                                       | floor                                      |
| Acoustic group [db]                                                       | II (20 < x ≤ 30)                           |
| Check valves                                                              | Yes                                        |
| Additional features                                                       | adjustable shower head angle               |
| Mixer cartridge<br>Ceramic cartridge size                                 | 35 mm                                      |
| Spout                                                                     |                                            |
| Material                                                                  | brass                                      |
|                                                                           |                                            |
| Function switch                                                           |                                            |
| <b>Function switch</b><br>Switch type                                     | ceramic mechanical                         |
|                                                                           | ceramic mechanical                         |
| Switch type  Aerator                                                      | ceramic mechanical                         |
| Switch type                                                               |                                            |
| Switch type  Aerator Aerator type Aerator size                            | coin-slot                                  |
| Switch type  Aerator Aerator type Aerator size  Hose                      | coin-slot<br>M24                           |
| Switch type  Aerator Aerator type Aerator size  Hose Length [mm]          | coin-slot<br>M24<br>1500                   |
| Aerator Aerator type Aerator size  Hose Length [mm] Braid type            | coin-slot<br>M24<br>1500<br>not applicable |
| Switch type  Aerator Aerator type Aerator size  Hose Length [mm]          | coin-slot<br>M24<br>1500                   |
| Aerator Aerator type Aerator size  Hose Length [mm] Braid type            | coin-slot<br>M24<br>1500<br>not applicable |
| Aerator Aerator type Aerator size  Hose Length [mm] Braid type Anti-twist | coin-slot<br>M24<br>1500<br>not applicable |

## Features:

- The mixer is equipped with non-return valves so that the mixed water does not flow back into the installation
- Coin-slot aerator
- \* Mechanical ceramic function switch
- \* Anti-twist system, preventing the hose from twisting
- \* Anti-calc system facilitating the removal of limescale deposits
- · Design full of beauty and harmony
- The offer includes a cleaning agent for fixtures in all colors