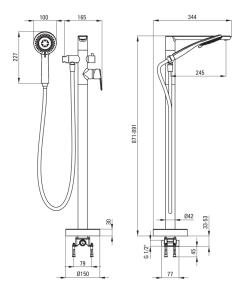

## Bath mixer, freestanding

**Product code:** BQA\_017M **EAN:** 5907650827672

**Color:** chrome **Warranty [years]:** 7

| Mixer                                                                     |                                            |
|---------------------------------------------------------------------------|--------------------------------------------|
| Finish                                                                    | chrome                                     |
| Mixer type                                                                | mixer, single-handle                       |
| Installation method                                                       | floor                                      |
| Acoustic group [db]                                                       | II (20 < x ≤ 30)                           |
| Check valves                                                              | Yes                                        |
| Additional features                                                       | adjustable shower head angle               |
| Mixer cartridge<br>Ceramic cartridge size                                 | 35 mm                                      |
| Spout                                                                     |                                            |
| Material                                                                  | brass                                      |
|                                                                           |                                            |
| Function switch                                                           |                                            |
| <b>Function switch</b><br>Switch type                                     | ceramic mechanical                         |
|                                                                           | ceramic mechanical                         |
| Switch type  Aerator                                                      | ceramic mechanical                         |
| Switch type                                                               |                                            |
| Switch type  Aerator Aerator type Aerator size                            | coin-slot                                  |
| Switch type  Aerator Aerator type Aerator size  Hose                      | coin-slot<br>M24                           |
| Switch type  Aerator Aerator type Aerator size  Hose Length [mm]          | coin-slot<br>M24<br>1500                   |
| Aerator Aerator type Aerator size  Hose Length [mm] Braid type            | coin-slot<br>M24<br>1500<br>not applicable |
| Switch type  Aerator Aerator type Aerator size  Hose Length [mm]          | coin-slot<br>M24<br>1500                   |
| Aerator Aerator type Aerator size  Hose Length [mm] Braid type            | coin-slot<br>M24<br>1500<br>not applicable |
| Aerator Aerator type Aerator size  Hose Length [mm] Braid type Anti-twist | coin-slot<br>M24<br>1500<br>not applicable |