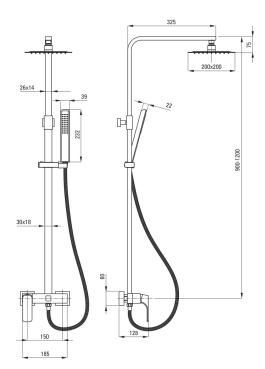

## HIACYNT Shower column, with shower mixer

**Product code:** NAC\_01QM **EAN:** 5908212036211

**Color:** chrome **Warranty [years]:** 5

| Shower column                       |                            |
|-------------------------------------|----------------------------|
| Finish                              | chrome                     |
| Mixer                               | Yes                        |
| Rain head height adjustment         | Yes                        |
| Bar height adjustment from [mm]     | 900                        |
| Bar height adjustment up to [mm]    | 1200                       |
| Rail                                |                            |
| Material                            | brass                      |
| Additional features                 | adjustable shower head     |
| Additionat reactives                | angle                      |
|                                     | dilgic                     |
| Shower overhead                     |                            |
| Shape                               | square                     |
| Material                            | steel 304                  |
| Width [mm]                          | 200                        |
| Length [mm]                         | 200                        |
| Thickness                           | 55                         |
| Anti-calc                           | Yes                        |
| Number of functions                 | 1                          |
| Stream type                         | rain                       |
| Quick response time for turning the |                            |
| water on and off                    | Yes                        |
| Hand shower                         |                            |
| Number of functions                 | 1                          |
| Anti-calc                           | Yes                        |
| Stream type                         | rain                       |
| Haas                                |                            |
| Hose                                | 1750                       |
| Length [mm]                         | extensible, double braided |
| Braid type Braid material           | stainless steel            |
| Anti-twist                          | 1                          |
| ALIUTUVISU                          | ı                          |
| Function switch                     |                            |
| Switch type                         | ceramic mechanical         |
| Mixer                               |                            |
| MINCE                               |                            |