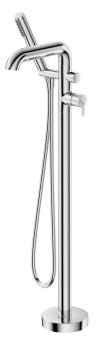

## SILIA Bath mixer, freestanding

Product code: BQS\_017M EAN: 5907650851950 Color: chrome Warranty [years]: 7

| Mixer                                |                         |
|--------------------------------------|-------------------------|
| Finish                               | chrome                  |
| Mixer type                           | single-handle, mixer    |
| Installation method                  | floor                   |
| Acoustic group [db]                  | II (20 < x ≤ 30)        |
| Check valves                         | Yes                     |
| Mixer cartridge                      |                         |
| Ceramic cartridge size               | 35 mm                   |
|                                      |                         |
| Spout                                | still                   |
| Spout type<br>Mixer spout range [mm] | 240                     |
| Material                             | brass                   |
|                                      | DIBSS                   |
| Function switch                      |                         |
| Switch type                          | click mechanical        |
| Aerator                              |                         |
| Aerator type                         | flat, laminar, silicone |
| Aerator size                         | M24                     |
| Hose                                 |                         |
|                                      | 1500                    |
| Length [mm]<br>Braid type            | not applicable          |
| Anti-twist                           | 1                       |
| AIIti-twist                          |                         |
| Hand shower                          |                         |
| Number of functions                  | 1                       |
| Anti-calc                            | Yes                     |
| Additional features                  | cool-out                |

## Features:

- Noble form and timeless simplicity
- Mechanical ceramic function switch
- The mixer body is made of the highest quality brass
- Only the best materials, the quality of which has been confirmed by laboratory tests
- The lever on the side makes it easier to keep the spout clean
- Adjustable shower hand angle
- The mixer is equipped with non-return valves so that the mixed water does not flow back into the installation
- Durable hose ends made of brass
- Anti-twist system, preventing the hose from twisting
- Anti-calc hand shower
- Cool-out hand shower
- The offer includes a cleaning agent for fixtures in all colors