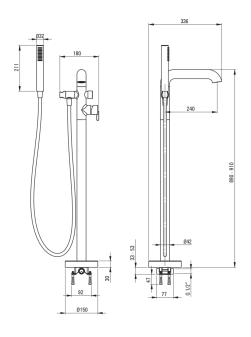

## SILIA Bath mixer, freestanding

Product code: BQS\_017M EAN: 5907650851950 Color: chrome Warranty [years]: 7

| Mixer                                |                         |
|--------------------------------------|-------------------------|
| Finish                               | chrome                  |
| Mixer type                           | single-handle, mixer    |
| Installation method                  | floor                   |
| Acoustic group [db]                  | II (20 < x ≤ 30)        |
| Check valves                         | Yes                     |
| Mixer cartridge                      |                         |
| Ceramic cartridge size               | 35 mm                   |
|                                      |                         |
| Spout                                | still                   |
| Spout type<br>Mixer spout range [mm] | 240                     |
| Material                             | brass                   |
|                                      | DIBSS                   |
| Function switch                      |                         |
| Switch type                          | click mechanical        |
| Aerator                              |                         |
| Aerator type                         | flat, laminar, silicone |
| Aerator size                         | M24                     |
| Hose                                 |                         |
|                                      | 1500                    |
| Length [mm]<br>Braid type            | not applicable          |
| Anti-twist                           | 1                       |
| AIIti-twist                          |                         |
| Hand shower                          |                         |
| Number of functions                  | 1                       |
| Anti-calc                            | Yes                     |
| Additional features                  | cool-out                |