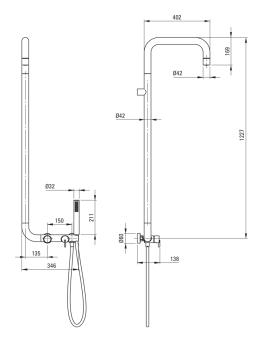

## SILIA Shower column, with shower mixer

**Product code:** NQS\_04XM **EAN:** 5907650818953

Color: chrome Warranty [years]: 5

| Shower column<br>Finish     | chrome           |
|-----------------------------|------------------|
| Mixer                       | Yes              |
| Rail<br>Material            | brass            |
| Function switch Switch type | click mechanical |
| <b>Mixer</b><br>Mixer type  | mixer            |

## Features:

- Noble form and timeless simplicity
- Handset holder integrated with the battery body
- Ceramic mechanical Click type function switch
- Optimal cone-shaped water flow
- The mixer body is made of the highest quality brass
- Durable hose ends made of brass
- · Anti-twist system, preventing the hose from twisting
- Anti-calc system facilitating the removal of limescale deposits
- · Anti-calc hand shower
- Only the best materials, the quality of which has been confirmed by laboratory tests
- Cool-out hand shower
- The offer includes a cleaning agent for fixtures in all colors