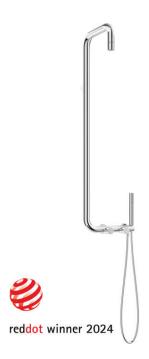

## SILIA Shower column, with shower mixer

**Product code:** NQS\_04XM **EAN:** 5907650818953

Color: chrome Warranty [years]: 5

| Shower column<br>Finish     | chrome           |
|-----------------------------|------------------|
| Mixer                       | Yes              |
| Rail<br>Material            | brass            |
| Function switch Switch type | click mechanical |
| <b>Mixer</b><br>Mixer type  | mixer            |

## Features:

- Noble form and timeless simplicity
- Handset holder integrated with the battery body
- Ceramic mechanical Click type function switch
- Optimal cone-shaped water flow
- The mixer body is made of the highest quality brass
- Durable hose ends made of brass
- · Anti-twist system, preventing the hose from twisting
- Anti-calc system facilitating the removal of limescale deposits
- · Anti-calc hand shower
- Only the best materials, the quality of which has been confirmed by laboratory tests
- Cool-out hand shower
- The offer includes a cleaning agent for fixtures in all colors