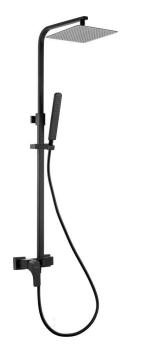

## HIACYNT Shower column, with shower mixer

Product code: NAC\_N1QM EAN: 5908212076422 Color: nero Warranty [years]: 5

## Shower column

| Finish                           | nero                   |
|----------------------------------|------------------------|
| Mixer                            | Yes                    |
| Rain head height adjustment      | Yes                    |
| Bar height adjustment from [mm]  | 1100                   |
| Bar height adjustment up to [mm] | 1200                   |
| Rail                             |                        |
| Material                         | brass                  |
| Additional features              | adjustable shower head |
|                                  | angle                  |
| Shower overhead                  |                        |
| Shape                            | square                 |
| Material                         | stainless steel        |
| Width [mm]                       | 250                    |
| Length [mm]                      | 250                    |
| Anti-calc                        | Yes                    |
| Number of functions              | 1                      |
| Stream type                      | rain                   |
| Hand shower                      |                        |
| Number of functions              | 1                      |
| Anti-calc                        | Yes                    |
| Stream type                      | rain                   |
| Hose                             |                        |
| Length [mm]                      | 1500                   |
| Braid type                       | not applicable         |
| Braid material                   | PVC                    |
| Anti-twist                       | 1                      |
| Free shine and the b             |                        |
| Function switch                  | ceramic mechanical     |
| Switch type                      |                        |
| Mixer                            | mixer, single-handle   |
| Mixer type                       |                        |

- limescale
- Ultra thin steel head
- Bar made of durable brass
- Anti-calc system facilitating the removal of limescale deposits
- The set includes an orifice reducing the flow of water
- Dedicated cleaning agent, safe for cleaned surfaces
- Adjustable rain shower height
- Modern design with a hint of timelessness
- The mixer body is made of the highest quality brass