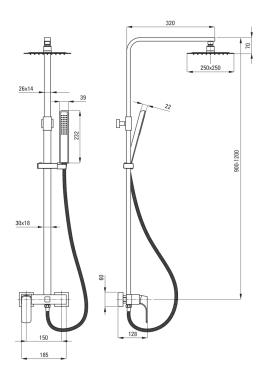

## Shower column

| Finish                           | nero                   |
|----------------------------------|------------------------|
| Mixer                            | Yes                    |
| Rain head height adjustment      | Yes                    |
| Bar height adjustment from [mm]  | 1100                   |
| Bar height adjustment up to [mm] | 1200                   |
| Rail                             |                        |
| Material                         | brass                  |
| Additional features              | adjustable shower head |
|                                  | angle                  |
| Shower overhead                  |                        |
| Shape                            | square                 |
| Material                         | stainless steel        |
| Width [mm]                       | 250                    |
| Length [mm]                      | 250                    |
| Anti-calc                        | Yes                    |
| Number of functions              | 1                      |
| Stream type                      | rain                   |
| Hand shower                      |                        |
| Number of functions              | 1                      |
| Anti-calc                        | Yes                    |
| Stream type                      | rain                   |
| Hose                             |                        |
| Length [mm]                      | 1500                   |
| Braid type                       | not applicable         |
| Braid material                   | PVC                    |
| Anti-twist                       | 1                      |
| Free shine and the b             |                        |
| Function switch                  | ceramic mechanical     |
| Switch type                      |                        |
| Mixer                            | mixer, single-handle   |
| Mixer type                       |                        |