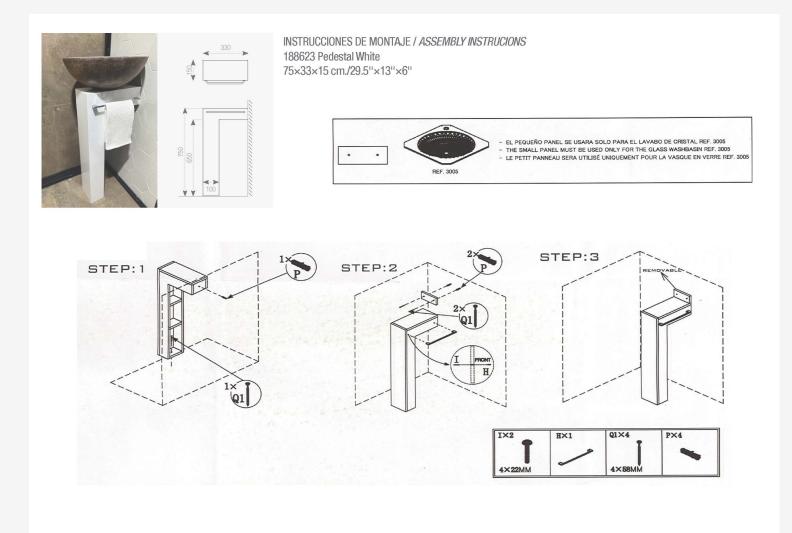

m, to avoid scratching the surface of the washbasin. Cleaning products with an acidic/basic pH may alter the colouring of the washbasin.

#### Cement

Do not pour products with a very high temperature into the washbasin, to prevent cracks from forming. Repeatedly pouring away high-temperature liquids leads to stresses in the material, which may result in cracks forming to relieve the stresses. To avoid this phenomenon, DUNE advises against pouring high-temperature liquids into the washbasin or to do so gradually.

### PVD (gold/silver finish)

We recommend using soap and water or pH neutral products for cleaning. Do not use abrasive products to clean them, to avoid scratching the surface of the washbasin. Cleaning products with an acidic/basic pH may alter the colouring of the washbasin.



| Tabla de adhesivos / Adhesives Table |                                                 |                                     |                                      |  |
|--------------------------------------|-------------------------------------------------|-------------------------------------|--------------------------------------|--|
|                                      | Cemento cola C1<br>C1 concrete glue             | Cemento cola C2<br>C2 concrete glue | Adhesivo epoxidico<br>Epozi adhesive |  |
| KERAKOLL                             | ESPECIAL ECO                                    | H 40 ECO FLEX                       | SUPERFLEX ECO                        |  |
| MAPEI                                | TIXOBOND                                        | KERAFLEX MAXI S-1