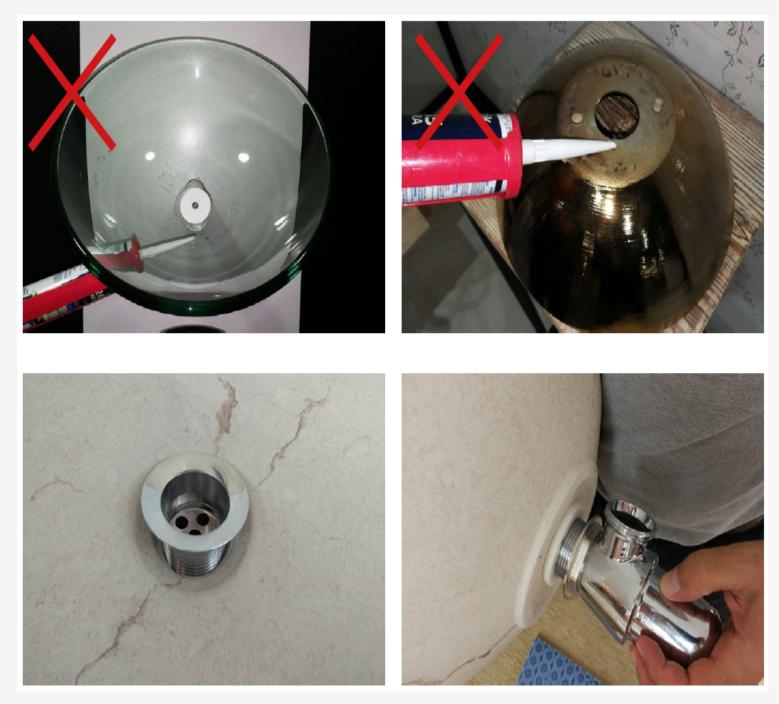

### General

The washbasins sold by DUNE are decorative. The only fixing point required to secure the washbasin to the surface on which it rests is the drain valve.

The drain valve should not be overtightened when installing the washbasin. If it is too tight, it could lead to cracks appearing in the washbasin.

### Glass

In the case of glass washbasins, you should not use adhesives or silicone to fix them to the base, as this may lead to the back guard breaking due to the adhesive shrinking, which would affect the finish on the visible side. DUNE will not accept any complaints about stains appearing near to the drainage area if adhesives have been used to fix the washbasin to its base.

Glass washbasins should always be handled on a level surface, and avoid subjecting them to bumps and scratches, as breaking the washbasin's back guard would affect the finish on the visible side. DUNE will not accept any complaints about problems with the finish caused by improper handling of its washbasins.